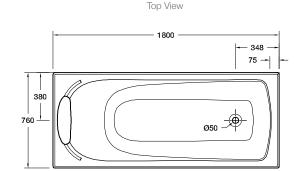

### **Technical Details**

External Measurements L 1800  $\times$  W 760  $\times$  D 520 Internal Measurements Seating Width: 460mm Base Length: 1280mm Base Length: Depth: 510mm Full Capacity Dry Weight 300L 25kg