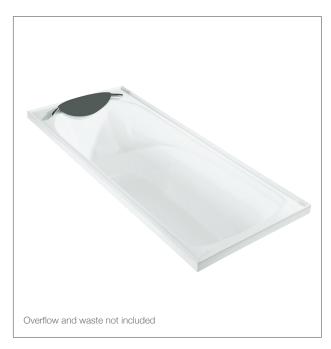

#### **Product**

• Regatta 1800mm drop-in bath

NZ Code **AU Code Kohler Code** 552582 11300A-0 118774

#### **Features**

- Drop-in acrylic bath (fully reinforced)
- Also available as a 1667mm drop-in bath
- Elegant chrome head rail and charcoal pillow