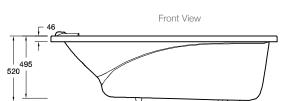

### **Technical Details**

External Measurements L 1800  $\times$  W 760  $\times$  D 520 Internal Measurements Seating Width: 460mm Base Length: 1280mm Base Length: Depth: 510mm Full Capacity Dry Weight 300L 25kg