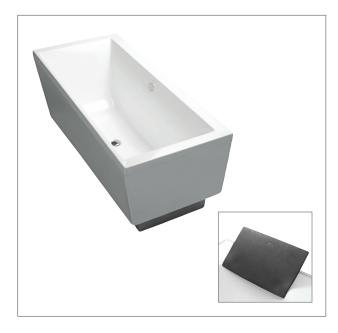

#### **Product**

- Evok rect freestanding bath
- Evok bath pillow in charcoal

 AU Code
 NZ Code
 Kohler Code

 118771
 610755
 18343A-0

 116266
 603295
 18922T-58

## **Features**

- Freestanding acrylic bath (fully reinforced)
- Easy installation using drop-in base support system and adjustable feet
- Skirt detail

### **Optional Accessories**

- Evok bath pillow in charcoal
- Tapware (page 6.0.1)