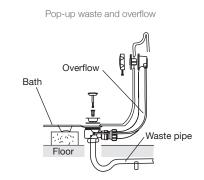

#### **Product**

- Evok rect freestanding bath
- Evok bath pillow in charcoal



 AU Code
 NZ Code
 Kohler Code

 118771
 610755
 18343A-0

 116266
 603295
 18922T-58

### **Included Components**

• 40mm chrome pop-up waste and overflow

## **Features**

- Freestanding acrylic bath (fully reinforced)
- Easy installation using drop-in base support system and adjustable feet
- Skirt detail

### **Optional Accessories**

- Evok bath pillow in charcoal
- Tapware (page 6.0.1)

# **Related Products**

• Evok baths (page 3.0.1)

• Evok whirlpools (page 4.0.1)

• Escale BubbleMassage™ baths (page 4.0.1)

## **Technical Details**





### Installation Notes:

• Floor must provide support for a minimum of 400kg and must be level.