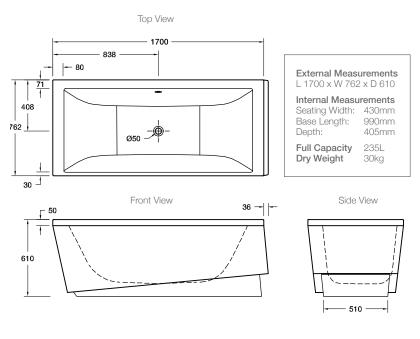

#### **Product**

- Evok rect freestanding bath
- Evok bath pillow in charcoal



 AU Code
 NZ Code
 Kohler Code

 118771
 610755
 18343A-0

 116266
 603295
 18922T-58

### **Included Components**

• 40mm chrome pop-up waste and overflow

## **Features**

- Freestanding acrylic bath (fully reinforced)
- Easy installation using drop-in base support system and adjustable feet
- Skirt detail

### **Optional Accessories**

- Evok bath pillow in charcoal
- Tapware (page 6.0.1)

# **Related Products**

• Evok baths (page 3.0.1)

• Evok whirlpools (page 4.0.1)

• Escale BubbleMassage™ baths (page 4.0.1)

## **Technical Details**





### Installation Notes:

• Floor must provide support for a minimum of 400kg and must be level.