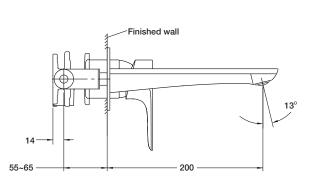

#### **Product**

• Aleo wall mount single lever basin mixer



# **Included Components**

- In wall valve
- Trim kit
- Spout

#### **Features**

- Polished chrome
- Metal construction
- Ceramic disc valve
- Suitable for mains pressure
- Kohler finishes resist tarnishing and corrosion

**Kohler Code** 79018T-4ND-CP



WELS RATING (5 Star 6 Litres / min)

## **Related Products**

Aleo tapware

### **Technical Details**





### Side View



# **Installation Notes:**

- G1/2" female inlets.
- Optimum working pressure 300-500 kPa.
- Maximum hydrostatic pressure 800 kPa (This pressure may be exceeded only under test conditions).
- Maximum working temperature 60°C.
- Where normal working pressure exceeds the maximum, pressure limiting valves should be installed.
- Inline filters should be used to protect tapware from debris that may be present within the plumbing.