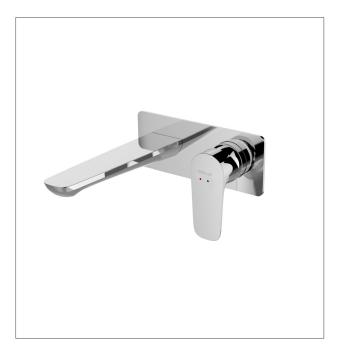

#### **Product**

• Aleo wall mount single lever basin mixer

# **Included Components**

- In wall valve
- Trim kit
- Spout

#### **Features**

- Polished chrome
- Metal construction
- Ceramic disc valve
- Suitable for mains pressure
- Kohler finishes resist tarnishing and corrosion

**Kohler Code** 79018T-4ND-CP

WELS RATING (5 Star 6 Litres / min)