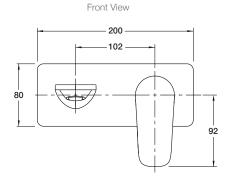

#### **Product**

• Aleo wall mount single lever basin mixer



# **Included Components**

- In wall valve
- Trim kit
- Spout

#### **Features**

- Polished chrome
- Metal construction
- Ceramic disc valve
- Suitable for mains pressure
- Kohler finishes resist tarnishing and corrosion

**Kohler Code** 79018T-4ND-CP



WELS RATING (5 Star 6 Litres / min)

## **Related Products**

Aleo tapware

### **Technical Details**





### Side View



# **Installation Notes:**

- G1/2" female inlets.
- Optimum working pressure 300-500 kPa.
- Maximum hydrostatic pressure 800 kPa (This pressure may be exceeded only under test conditions).
- Maximum working temperature 60°C.
- Where normal working pressure exceeds the maximum, pressure limiting valves should be installed.
- Inline filters should be used to protect tapware from debris that may be present within the plumbing.