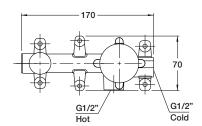

### **Technical Details**

### Side View

# **Installation Notes:**

- G1/2" female inlets.
- Optimum working pressure 300-500 kPa.
- Maximum hydrostatic pressure 800 kPa (This pressure may be exceeded only under test conditions).
- Maximum working temperature 60°C.
- Where normal working pressure exceeds the maximum, pressure limiting valves should be installed.
- Inline filters should be used to protect tapware from debris that may be present within the plumbing.