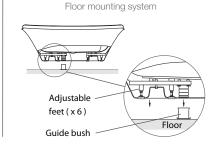

# **Included Components**

- 40mm chrome pop-up waste and overflow
- One piece acrylic skirt
- Removable white bath pillow
- Guide bush floor mounting system with adjustable feet

#### **Features**

- Freestanding acrylic bath (fully reinforced)
- Two piece design (bath and skirt)
- Contemporary European design
- Tapware deck
- Simple drop on guide bush floor location system
- Feet are adjustable

## **Installation Notes:**

613

- Floor must provide support for a minimum of 400kg and must be level.
- Utilises a simple drop on guide bush system (supplied) to secure bath to floor. Simply fix the guide bush to the floor using appropriate screws or bolts (not supplied). Lower bath onto guide bush and adjust feet.
- It is recommended that a Hepworth flexible waste trap system (not supplied) is used to connect the waste outlet.