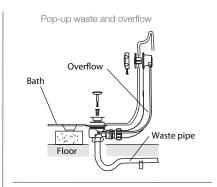

# **Included Components**

- 40mm chrome pop-up waste and overflow
- One piece acrylic skirt
- Removable white bath pillow
- Guide bush floor mounting system with adjustable feet

## **Installation Notes:**

613

- Floor must provide support for a minimum of 400kg and must be level.
- Utilises a simple drop on guide bush system (supplied) to secure bath to floor. Simply fix the guide bush to the floor using appropriate screws or bolts (not supplied). Lower bath onto guide bush and adjust feet.
- It is recommended that a Hepworth flexible waste trap system (not supplied) is used to connect the waste outlet.