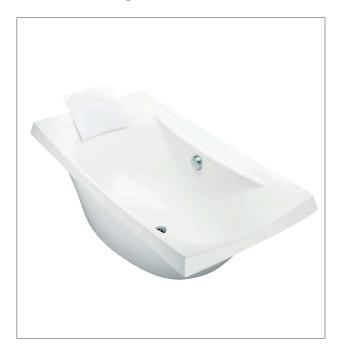

#### **Product**

• Escale freestanding bath

**AU Code NZ Code Kohler Code** 115304 529906 11344A-0

#### **Features**

- Freestanding acrylic bath (fully reinforced)
- Two piece design (bath and skirt)
- Contemporary European design
- Tapware deck
- Simple drop on guide bush floor location system
- Feet are adjustable