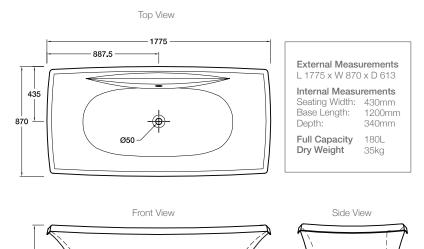

## **Technical Details**

## **Installation Notes:**

613

- Floor must provide support for a minimum of 400kg and must be level.
- Utilises a simple drop on guide bush system (supplied) to secure bath to floor. Simply fix the guide bush to the floor using appropriate screws or bolts (not supplied). Lower bath onto guide bush and adjust feet.
- It is recommended that a Hepworth flexible waste trap system (not supplied) is used to connect the waste outlet.