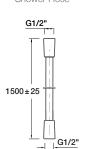

## **Included Components**

- Shower head
- Shower column with diverter
- 1.5m hose
- Handshower

Sizes are approximate.