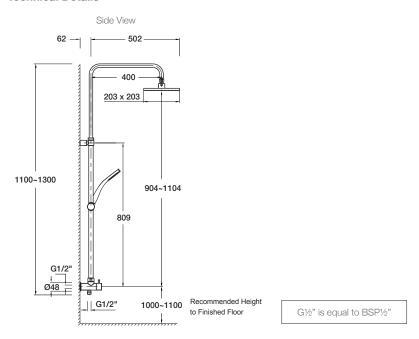

### **Product**

• Rain Duet shower column with square head



**AU Code NZ** Code 119319 621616

## **Included Components**

- Shower head
- Shower column with diverter
- 1.5m hose
- Handshower

#### **Features**

- Katalyst Spray Technology delivers a luxurious and drenching 'rain' experience
- Divert between handshower and overhead shower
- Polished chrome
- Suitable for mains pressure
- KOHLER finishes resist tarnishing and corrosion

**Kohler Code** 8943A-CP



WELS RATING (3 Star 9 Litres / min)

### **Related Products**

• Rain Duet tapware (page 6.0.1)

## **Technical Details**







# **Installation Notes:**

- Wall elbow G½" female thread.
- Optimum working pressure 300-500 kPa.
- Inline filters should be used to protect tapware from debris that may be present within the plumbing.

Sizes are approximate.