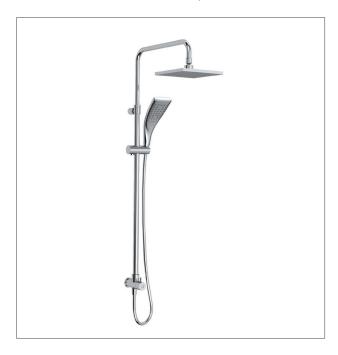

### **Product**

• Rain Duet shower column with square head

**AU Code NZ** Code 119319 621616

## **Included Components**

- Shower head
- Shower column with diverter
- 1.5m hose
- Handshower

#### **Features**

- Katalyst Spray Technology delivers a luxurious and drenching 'rain' experience
- Divert between handshower and overhead shower
- Polished chrome
- Suitable for mains pressure
- KOHLER finishes resist tarnishing and corrosion