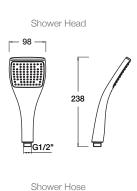

## **Included Components**

- Shower head
- Shower column with diverter
- 1.5m hose
- Handshower

Sizes are approximate.