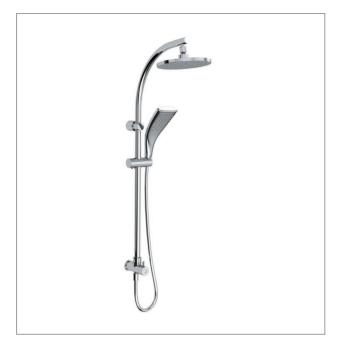

#### Product

• Rain Duet shower column with round head

NZ Code 621615

### **Included Components**

- Shower head
- · Shower column with diverter
- 1.5m hose
- Handshower

#### Features

- Katalyst Spray Technology delivers a luxurious and drenching 'rain' experience
- Divert between handshower and overhead shower
- Polished chrome
- Suitable for mains pressure
- and corrosion