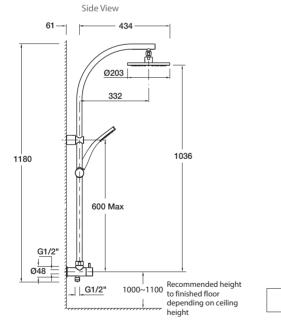

#### **Technical Details**

G½" is equal to BSP½"

Shower Hose

# Installation Notes:

- Wall elbow G1/2" female thread.
- Optimum working pressure 300-500 kPa.

New Zealand www.kohler.co.nz

Sizes are approximate. All measurements shown are in millimetres. May 2014 1183044-A04-E