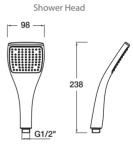

### **Included Components**

- Shower head
- · Shower column with diverter
- 1.5m hose
- Handshower

#### **Technical Details**

G½" is equal to BSP½"

Shower Hose