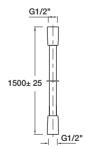

### **Included Components**

- Shower head
- · Shower column with diverter
- 1.5m hose
- Handshower

#### **Technical Details**

G½" is equal to BSP½"

Shower Hose