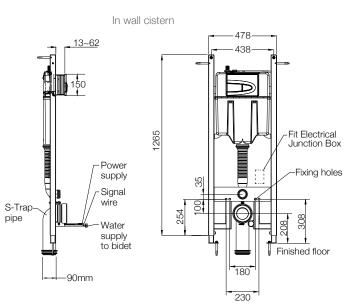

# **Included Components**

- Veil wall faced toilet with integrated bidet.
- In wall cistern Hydro tower 500 (4.5/3L).
- Touchless flush button panel.
- Wireless one touch remote.
- Waste pipes (P trap) & straight inlet connection pipe.

## **Installation Notes:**

- Water supply pressure range: Min 70kPa Max 500kpa.
- Power supply requirements: Dedicated 10A min, 220~240V AC, 50/60Hz supply with ELCB or GFCI. Rated power:1000W. Max instant power: 1600W.
- In-wall cistern has an adjustable height and is designed to be fixed to the floor & study using coach screws (not supplied).
- IMPORTANT: This toilet must be installed in accordance with AS/NZS 3500.1 Plumbing and Drainage.