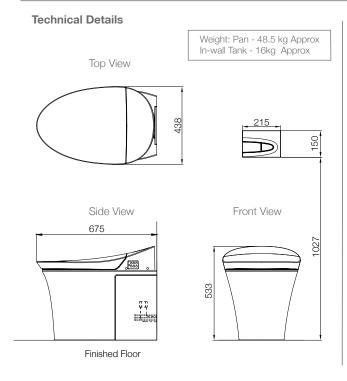

### Product

Veil wall faced intelligent toilet

Kohler Code K-8423A-0

### **Toilet Features**

- Touchless flush button panel in Honed White.
- Ergonomic french curve seat with antibacterial material.
- Sensor activated auto open and close function for seat lid.
- Insulated in-wall cistern fully framed.
- Automatic, touchless or manual Dual flush (4.5/3L).
- Built in LED night-light.
- Deodouriser function.
- Back up shut-off valve located on cistern.
- Rimless pan design.
- Vitreous china.