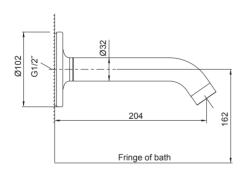

# Technical Details

Side View

G1/2" is equal to BSP1/2"

# **Installation Notes:**

- G½" female thread.
- Optimum working pressure 300-500 kPa.
- Inline filters should be used to protect tapware from debris that may be present within the plumbing.