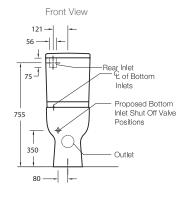

## **Features**

- Dual flush (4.5/3L)
- Rear left inlet (standard)
- Bottom left inlet (optional: additional hose required)
- P-trap set out: 185mm
- S-trap set out (with vario pan connector): 90mm 170mm
- Concealed trapway
- Box rim
- Vitreous china

### **Installation Notes:**

- Water supply pressure range: 20 psi (137 kPa) 80 psi (551 kPa).
- Can be installed as a P-trap using a straight connector (not supplied) or as an S-trap using the vario connector (supplied).
- The installation of a remotely located inlet shut-off valve (not supplied) is required.