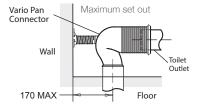

## **Features**

- Dual flush (4.5/3L)
- Rear left inlet (standard)
- Bottom left inlet (optional: additional hose required)
- P-trap set out: 185mm
- S-trap set out (with vario pan connector): 90mm 170mm
- Concealed trapway
- Box rim
- Vitreous china