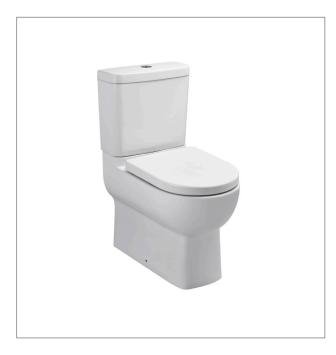

#### **Product**

• Reach compact back to wall toilet suite

### **Included Components**

- Reach compact toilet pan
- Reach compact toilet cistern 4.5/3L
- Reach compact quiet close toilet seat with metal hinge
- Vario pan connector
- Fill valve
- Floor fixing bolts, anchors and chrome covers

## **Features**

- Dual flush (4.5/3L)
- Rear left inlet (standard)
- Bottom left inlet (optional: additional hose required)
- P-trap set out: 185mm
- S-trap set out (with vario pan connector): 90mm 170mm
- Concealed trapway
- Box rim
- Vitreous china