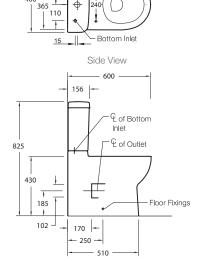

## **Technical Details**

Top View

## **Features**

- Dual flush (4.5/3L)
- Rear left inlet (standard)
- Bottom left inlet (optional: additional hose required)
- P-trap set out: 185mm
- S-trap set out (with vario pan connector): 90mm 170mm
- Concealed trapway
- Box rim
- Vitreous china