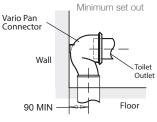

## **Features**

- Dual flush (4.5/3L)
- Rear left inlet (standard)
- Bottom left inlet (optional: additional hose required)
- P-trap set out: 185mm
- S-trap set out (with vario pan connector): 90mm 170mm
- Concealed trapway
- Box rim
- Vitreous china