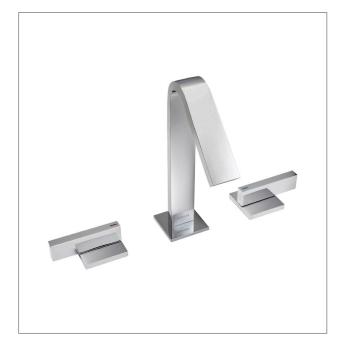

# Loure<sup>®</sup> Hob Mount Basin Set

#### Product

• Loure hob mount basin set

## Features

- Polished chrome
- Metal construction
- 1/4 turn ceramic disc valves
- Suitable for mains pressure
- KOHLER finishes resist tarnishing and corrosion