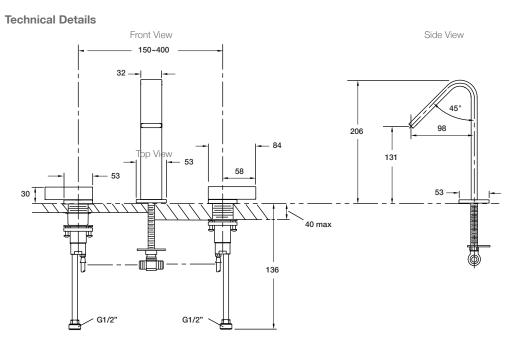

#### **Installation Notes:**

- Female G1/2" inlets.
- Working pressure 100-500 kPa.
- Maximum hydrostatic pressure 800 kPa (This pressure may be exceeded only under test conditions).
- Maximum temperature 80°C.
- Where normal working pressure exceeds the maximum, pressure limiting valves should be installed.
- Inline filters should be used to protect tapware from debris that may be present within the plumbing.

Australia www.kohler.com.au New Zealand www.kohler.co.nz

Sizes are approximate. All measurements shown are in millimetres. Aug 2015 1271276-A04-A