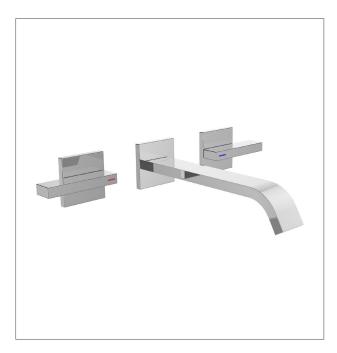

#### **Product**

• Loure wall mount basin set

#### **Features**

- Polished chrome
- Metal construction
- 1/4 turn ceramic disc valves
- Suitable for mains pressure
- KOHLER finishes resist tarnishing and corrosion