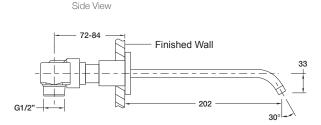

### **Technical Details**

Front View

200

# **Installation Notes:**

- Female G1/2" inlets.
- Working pressure 100-500 kPa.
- Maximum hydrostatic pressure 800 kPa (This pressure may be exceeded only under test conditions).
- Maximum temperature 80°C.
- Where normal working pressure exceeds the maximum, pressure limiting valves should be installed.
- Inline filters should be used to protect tapware from debris that may be present within the plumbing.