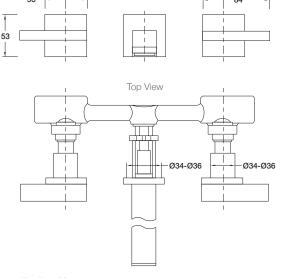

#### **Product**

• Loure wall mount basin set



## **Included Components**

• Concealed breech/valve body

#### **Features**

- Polished chrome
- Metal construction
- 1/4 turn ceramic disc valves
- Suitable for mains pressure
- KOHLER finishes resist tarnishing and corrosion

# **Kohler Code** 14602A-4ND-CP



WELS RATING (5 Star 6 Litres / min)

### **Related Products**

• Loure tapware

Loure accessories

### **Technical Details**



Front View

200



# **Installation Notes:**

- Female G1/2" inlets.
- Working pressure 100-500 kPa.
- Maximum hydrostatic pressure 800 kPa (This pressure may be exceeded only under test conditions).
- Maximum temperature 80°C.
- Where normal working pressure exceeds the maximum, pressure limiting valves should be installed.
- Inline filters should be used to protect tapware from debris that may be present within the plumbing.