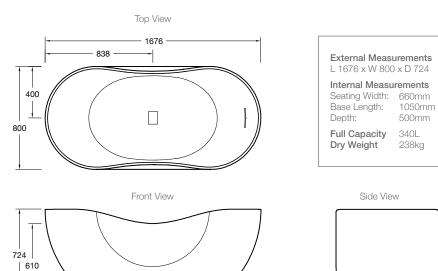

### **Technical Details**

Sizes are approximate. All measurements shown are in millimetres. Aug 2015 1182542-A04-D