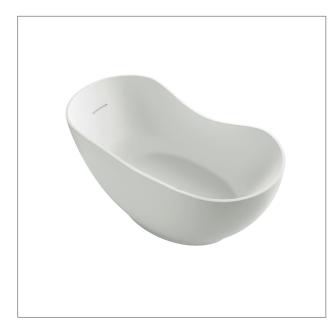

### Product

• Abrazo lithocast oval freestanding bath

### Features

- Lithocast cast acrylic plain bath
- Matte finish with stone like appearance
- Cast integral overflow
- Flush integral click-up waste