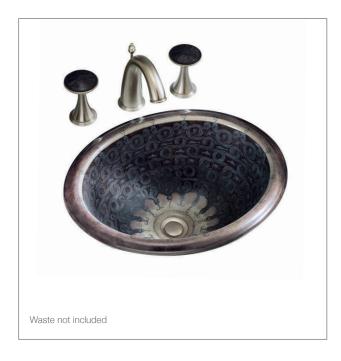

Kohler Code 14234-SP-G9

## Product

• Serpentine Bronze self rimming basin

#### Features

- Self rimming installation
- Vitreous china