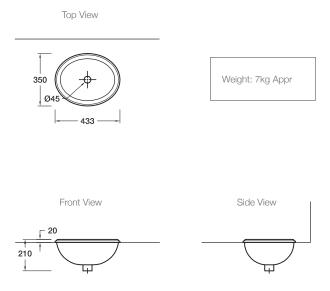

### **Technical Details**

Australia www.kohler.com.au New Zealand www.kohler.co.nz

Sizes are approximate. All measurements shown are in millimetres. Aug 2015 1182432-A04-D