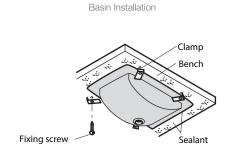

# **Included Components**

- Bench top cutting template
- Bench fixing clamps
- Bench fixing anchors and screws

# **Installation Notes:**

• To install, a hole must first be made in the bench top using the template (supplied). Flexible silicone sealant (not suppled) is then applied to the top side of the basin and clamps (supplied) are used to fix the basin to the underside of the bench.