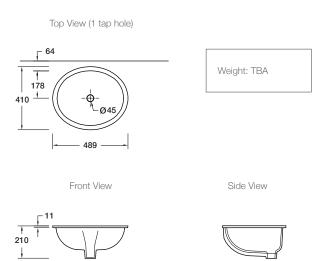

### **Product**

 Caxton undercounter basin with Mille Fleurs Gold & Platinum design





# **Included Components**

- Bench top cutting template
- Bench fixing clamps
- Bench fixing anchors and screws

#### **Features**

- Mille Fleurs™ Gold and Platinum design
- Undercounter installation
- · Deep oval basin
- Vitreous china

## **Optional Accessories**

- Tapware
- Generic basin accessories

### **Technical Details**

Waste not included





# **Installation Notes:**

• To install, a hole must first be made in the bench top using the template (supplied). Flexible silicone sealant (not suppled) is then applied to the top side of the basin and clamps (supplied) are used to fix the basin to the underside of the bench.