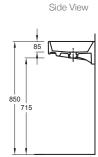

#### **Product**

• Rythmik 600mm compact wall hung basin

Kohler Code XR112K-00