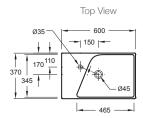

#### **Product**

• Rythmik 600mm compact wall hung basin

Kohler Code XR112K-00

### **Features**

- Left hand tap hole only
- Vitreous china
- Overflow outlet