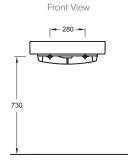

#### **Product**

• Rythmik 600mm compact wall hung basin

Kohler Code XR112K-00