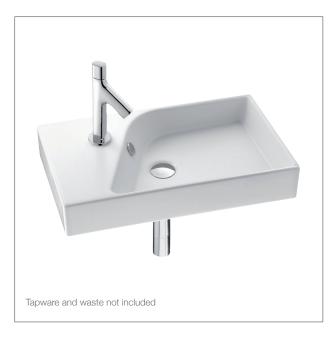

#### **Product**

• Rythmik 600mm compact wall hung basin

Kohler Code XR112K-00

### **Features**

- Left hand tap hole only
- Vitreous china
- Overflow outlet