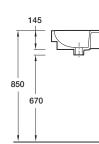

#### **Technical Details**

### Installation Notes:

795

- For best results, the walls must be square, plumb and level.
- Basin must be secured using the supplied anchors and bolts.
- Wall bracing recommended for timber stud wall installations.

Australia www.kohler.com.au New Zealand www.kohler.co.nz

Sizes are approximate. All measurements shown are in millimetres. Aug 2015 1243288-A04-A