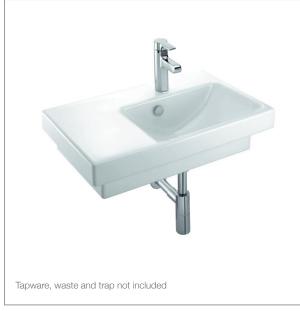

#### Product

• Reach 650mm wall hung basin

## Features

- Right hand tap hole only
- Overflow outlet
- Vitreous china