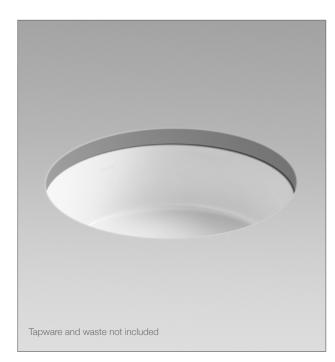

# Verticyl<sup>®</sup> Oval Basin

#### Product

• Verticyl oval under counter basin

## Features

- Available in white
- Under counter installation
- Overflow outlet
- Vitreous china