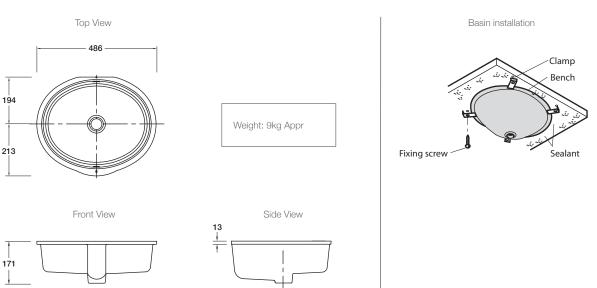

### **Technical Details**

### **Installation Notes:**

• To install, a hole must first be made in the bench top using the template (supplied). Flexible silicone sealant (not supplied) is then applied to the top side of the basin and clamps (supplied) are used to fix the basin to the underside of the bench.