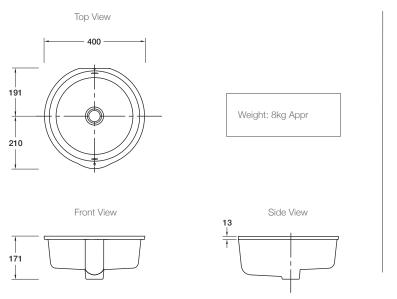

#### **Product**

• Verticyl round undercounter basin

Kohler Code 2883-0



# **Included Components**

- Bench top cutting template
- Bench fixing clamps
- Bench fixing anchors and screws

### **Features**

- Available in white
- Under bench top installation
- Overflow outlet
- Vitreous china

# **Optional Accessories**

- Tapware (page 6.0.1)
- Generic basin accessories (section 1.8)

### **Technical Details**





### **Installation Notes:**

• To install, a hole must first be made in the bench top using the template (supplied). Flexible silicone sealant (not supplied) is then applied to the top side of the basin and clamps (supplied) are used to fix the basin to the underside of the bench.