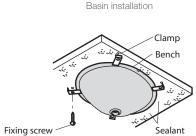

### **Installation Notes:**

• To install, a hole must first be made in the bench top using the template (supplied). Flexible silicone sealant (not supplied) is then applied to the top side of the basin and clamps (supplied) are used to fix the basin to the underside of the bench.

# **Included Components**

- Bench top cutting template
- Bench fixing clamps
- Bench fixing anchors and screws