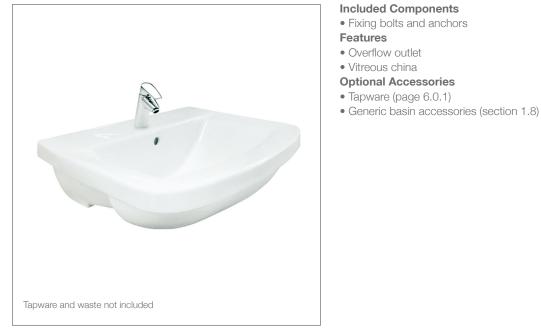

## Panache® 565mm Basin - 1 Tap Hole BASINS / SEMI RECESSED SRC - P Product NZ Code Kohler Code • Panache semi recessed 565mm basin - 1 Tap hole 617097 17158W-00

## Related Products

- Panache toilets (page 2.0.1)
- Panache tapware (page 6.0.1)