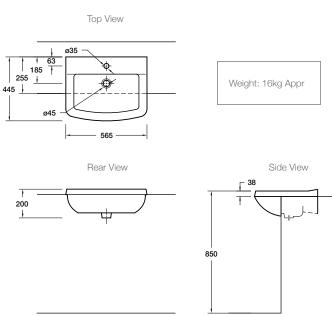

## **Technical Details**

Australia www.kohler.com.au New Zealand www.kohler.co.nz Sizes are approximate. All measurements shown are in millimetres. Oct 2014 1182462-A04-C