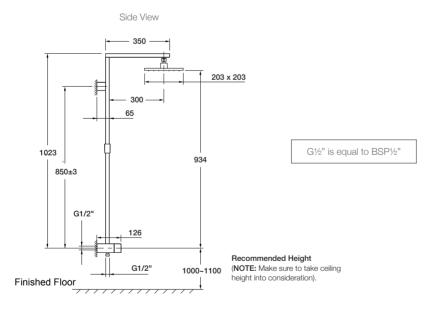

## **Technical Details**

# **Installation Notes:**

- Wall elbow G1/2" female thread.
- Optimum working pressure 100-500 kPa.
- Inline filters should be used to protect tapware from debris that may be present within the plumbing.