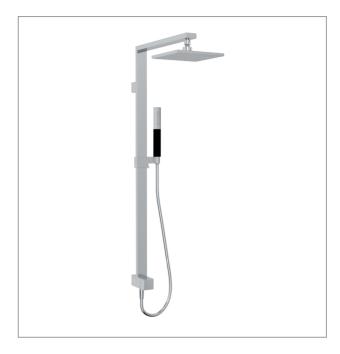

### **Product**

• Loure shower column with square head

## **Included Components**

- Katalyst 8" Shower head
- Shower column with diverter
- 1.5m hose
- Dual function handshower

#### Features

- Divert between handshower and overhead shower
- Soft or strong handshower spray setting
- Polished chrome
- Metal construction
- Suitable for mains pressure
- KOHLER finishes resist tarnishing and corrosion