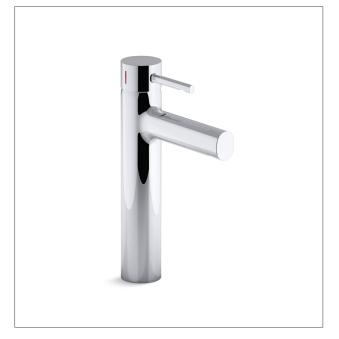

## Cuff® Tall Single Lever Basin Mixer

#### Product

Cuff tall single lever basin mixer

### Features

- Polished chrome
- Metal construction
- Ceramic disc valve
- Suitable for mains pressure
  KOHLER finishes resist tarnishing and corrosion