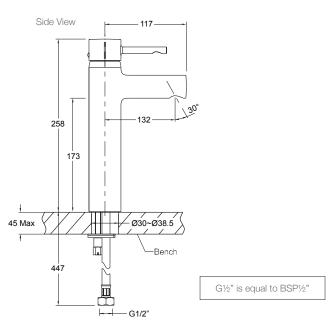

## **Technical Details**

## Installation Notes:

- Optimum working pressure 100-500 kPa.
- Maximum hydrostatic pressure 800 kPa (This pressure may be exceeded only under test conditions).
- Maximum temperature 80°C.
- Maximum bench thickness is 45mm.
- Where normal working pressure exceeds the maximum, pressure limiting valves should be installed.
- Inline filters should be used to protect tapware from debris that may be present within the plumbing.

Australia www.kohler.com.au New Zealand www.kohler.co.nz

Sizes are approximate. All measurements shown are in millimetres. Oct 2014 1219290-A04-C