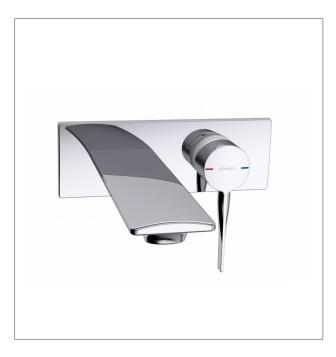

#### **Product**

• Stance wall mount single lever basin mixer

#### **Features**

- Polished chrome
- Metal construction
- Ceramic disc valve
- Suitable for mains pressure
- Kohler finishes resist tarnishing and corrosion

## **Kohler Code** 9106A-4ND-CP