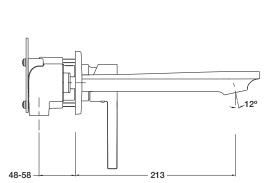

#### **Product**

• Stance wall mount single lever basin mixer



# **Optional Accessories**

• Concealed breech piece

#### **Features**

- Polished chrome
- Metal construction
- Ceramic disc valve
- Suitable for mains pressure
- Kohler finishes resist tarnishing and corrosion

## **Kohler Code** 9106A-4ND-CP



## **Related Products**

• Stance tapware

### **Technical Details**





Side View

# **Installation Notes:**

- 12.5mm copper inlets.
- Optimum working pressure 300-500 kPa.
- Maximum hydrostatic pressure 800 kPa (This pressure may be exceeded only under test conditions).
- Maximum temperature 80°C.
- Where normal working pressure exceeds the maximum, pressure limiting valves should be installed.
- Inline filters should be used to protect tapware from debris that may be present within the plumbing.