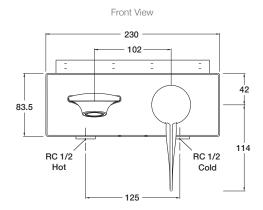

#### **Product**

• Stance wall mount single lever basin mixer



# **Optional Accessories**

• Concealed breech piece

#### **Features**

- Polished chrome
- Metal construction
- Ceramic disc valve
- Suitable for mains pressure
- Kohler finishes resist tarnishing and corrosion

## **Kohler Code** 9106A-4ND-CP



## **Related Products**

• Stance tapware

### **Technical Details**





Side View

# **Installation Notes:**

- 12.5mm copper inlets.
- Optimum working pressure 300-500 kPa.
- Maximum hydrostatic pressure 800 kPa (This pressure may be exceeded only under test conditions).
- Maximum temperature 80°C.
- Where normal working pressure exceeds the maximum, pressure limiting valves should be installed.
- Inline filters should be used to protect tapware from debris that may be present within the plumbing.