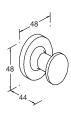

## **Features**

- Installation hardware
- Polished chrome Solid brass construction Durability No visible fixings

• Robe hook

Kohler: 14443-CP

 Towel ring Kohler: 14441-CP • Vertical toilet tissue holder Kohler: 14444-CP