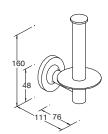

## **Features**

- Installation hardware
- Polished chrome Solid brass construction Durability No visible fixings

• Robe hook

Kohler: 14443-CP

 Towel ring Kohler: 14441-CP • Vertical toilet tissue holder Kohler: 14444-CP