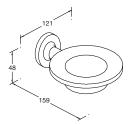

• Tumbler with holder Kohler: 14447-CP

 Soap dish with holder Kohler: 14445-CP

• Towel bar - 457mm Kohler: 14435-CP

• Towel bar - 610mm Kohler: 14436-CP

• Towel bar - 762mm Kohler: 14437-CP