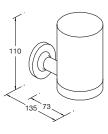

• Tumbler with holder Kohler: 14447-CP

 Soap dish with holder Kohler: 14445-CP

• Towel bar - 457mm Kohler: 14435-CP

• Towel bar - 610mm Kohler: 14436-CP

• Towel bar - 762mm Kohler: 14437-CP