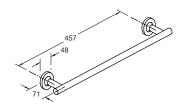

• Tumbler with holder Kohler: 14447-CP

 Soap dish with holder Kohler: 14445-CP

• Towel bar - 457mm Kohler: 14435-CP

• Towel bar - 610mm Kohler: 14436-CP

• Towel bar - 762mm Kohler: 14437-CP