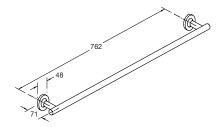

• Tumbler with holder Kohler: 14447-CP

 Soap dish with holder Kohler: 14445-CP

• Towel bar - 457mm Kohler: 14435-CP

• Towel bar - 610mm Kohler: 14436-CP

• Towel bar - 762mm Kohler: 14437-CP