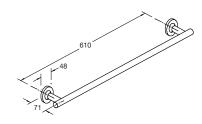

• Tumbler with holder Kohler: 14447-CP

 Soap dish with holder Kohler: 14445-CP

• Towel bar - 457mm Kohler: 14435-CP

• Towel bar - 610mm Kohler: 14436-CP

• Towel bar - 762mm Kohler: 14437-CP