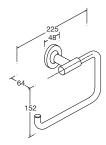

## **Features**

- Installation hardware
- Polished chrome Solid brass construction Durability No visible fixings

• Robe hook

Kohler: 14443-CP

 Towel ring Kohler: 14441-CP • Vertical toilet tissue holder Kohler: 14444-CP