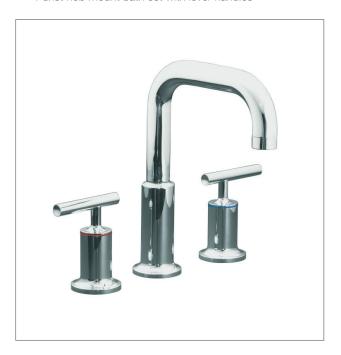

### **Product**

• Purist hob mount bath set with lever handles

Kohler Code 14428A-4-CP

#### **Features**

- Polished chrome
- Metal construction
- 1/4 turn ceramic disc valves
- Suitable for mains pressure
- KOHLER finishes resist tarnishing and corrosion