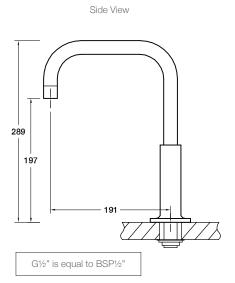

## **Technical Details**

## Installation Notes:

- G1/2" male inlets.
- Optimum working pressure 300-500 kPa.
- Maximum hydrostatic pressure 800 kPa (This pressure may be exceeded only under test conditions).
- Maximum temperature 80°C.
- Maximum bench thickness is 40mm to 30mm.
- Where normal working pressure exceeds the maximum, pressure limiting valves should be installed.
- Inline filters should be used to protect tapware from debris that may be present within the plumbing.