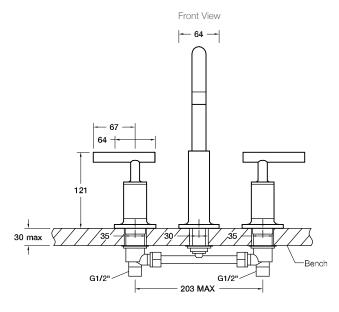

## **Technical Details**

## Installation Notes:

- G1/2" male inlets.
- Optimum working pressure 300-500 kPa.
- Maximum hydrostatic pressure 800 kPa (This pressure may be exceeded only under test conditions).
- Maximum temperature 80°C.
- Maximum bench thickness is 40mm to 30mm.
- Where normal working pressure exceeds the maximum, pressure limiting valves should be installed.
- Inline filters should be used to protect tapware from debris that may be present within the plumbing.