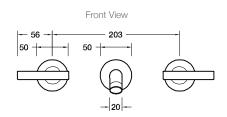

### **Product**

• Purist basin set with 210mm spout and lever handles



# **Included Components**

• Concealed breech pieces

#### **Features**

- Polished chrome
- Metal construction
- 1/4 turn ceramic disc valves
- Suitable for mains pressure
- KOHLER finishes resist tarnishing and corrosion

## Kohler Code 14415A-4-CP



WELS RATING (4 Star 7.2 Litres / min)

### **Related Products**

• Purist tapware

Purist accessories

## **Technical Details**









# **Installation Notes:**

- 12.5mm copper inlets.
- Optimum working pressure 300-500 kPa.
- Maximum hydrostatic pressure 800 kPa (This pressure may be exceeded only under test conditions).
- Maximum temperature 80°C.
- Where normal working pressure exceeds the maximum, pressure limiting valves should be installed.
- Inline filters should be used to protect tapware from debris that may be present within the plumbing.