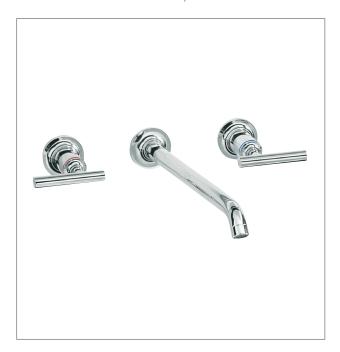

### **Product**

• Purist basin set with 210mm spout and lever handles



# **Included Components**

• Concealed breech pieces

#### **Features**

- Polished chrome
- Metal construction
- 1/4 turn ceramic disc valves
- Suitable for mains pressure
- KOHLER finishes resist tarnishing and corrosion

## Kohler Code 14415A-4-CP



WELS RATING (4 Star 7.2 Litres / min)

### **Related Products**

• Purist tapware

Purist accessories

## **Technical Details**









# **Installation Notes:**

- 12.5mm copper inlets.
- Optimum working pressure 300-500 kPa.
- Maximum hydrostatic pressure 800 kPa (This pressure may be exceeded only under test conditions).
- Maximum temperature 80°C.
- Where normal working pressure exceeds the maximum, pressure limiting valves should be installed.
- Inline filters should be used to protect tapware from debris that may be present within