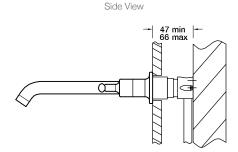

## **Technical Details**

# **Installation Notes:**

- 12.5mm copper inlets.
- Optimum working pressure 300-500 kPa.
- Maximum hydrostatic pressure 800 kPa (This pressure may be exceeded only under test conditions).
- Maximum temperature 80°C.
- Where normal working pressure exceeds the maximum, pressure limiting valves should be installed.
- Inline filters should be used to protect tapware from debris that may be present within the plumbing.