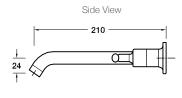

### **Product**

• Purist basin set with 210mm spout and lever handles



# **Included Components**

• Concealed breech pieces

#### **Features**

- Polished chrome
- Metal construction
- 1/4 turn ceramic disc valves
- Suitable for mains pressure
- KOHLER finishes resist tarnishing and corrosion

## Kohler Code 14415A-4-CP



WELS RATING (4 Star 7.2 Litres / min)

### **Related Products**

• Purist tapware

Purist accessories

## **Technical Details**









# **Installation Notes:**

- 12.5mm copper inlets.
- Optimum working pressure 300-500 kPa.
- Maximum hydrostatic pressure 800 kPa (This pressure may be exceeded only under test conditions).
- Maximum temperature 80°C.
- Where normal working pressure exceeds the maximum, pressure limiting valves should be installed.
- Inline filters should be used to protect tapware from debris that may be present within the plumbing.