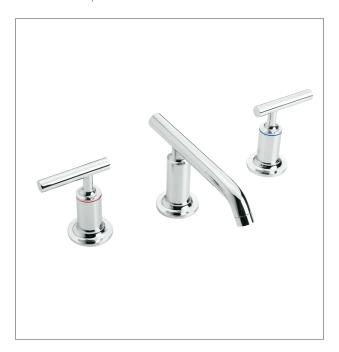

#### **Product**

• Purist low spout basin set with lever handles

#### **Features**

- Polished chrome
- Metal construction
- 1/4 turn ceramic disc valves
- Suitable for mains pressure
- KOHLER finishes resist tarnishing and corrosion