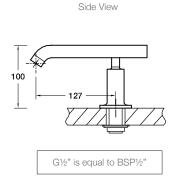

## **Installation Notes:**

- G1/2" male inlets.
- Optimum working pressure 300-500 kPa.
- Maximum hydrostatic pressure 800 kPa (This pressure may be exceeded only under test conditions).
- Maximum temperature 80°C.
- Maximum bench thickness is 30mm.
- Where normal working pressure exceeds the maximum, pressure limiting valves should be installed.
- Inline filters should be used to protect tapware from debris that may be present within the plumbing.