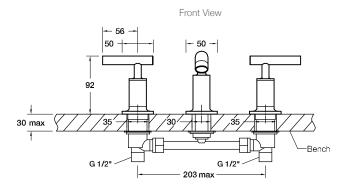

## **Installation Notes:**

- G1/2" male inlets.
- Optimum working pressure 300-500 kPa.
- Maximum hydrostatic pressure 800 kPa (This pressure may be exceeded only under test conditions).
- Maximum temperature 80°C.
- Maximum bench thickness is 30mm.
- Where normal working pressure exceeds the maximum, pressure limiting valves should be installed.
- Inline filters should be used to protect tapware from debris that may be present within the plumbing.