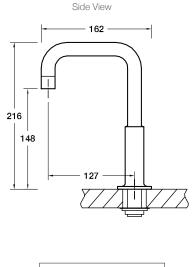

### **Technical Details**

G1/2" is equal to BSP1/2"

# **Installation Notes:**

- G1/2" male inlets.
- Optimum working pressure 300-500 kPa.
- Maximum hydrostatic pressure 800 kPa (This pressure may be exceeded only under test conditions).
- Maximum temperature 80°C.
- Maximum bench thickness is 30mm.
- Where normal working pressure exceeds the maximum, pressure limiting valves should be installed.
- Inline filters should be used to protect tapware from debris that may be present within the plumbing.