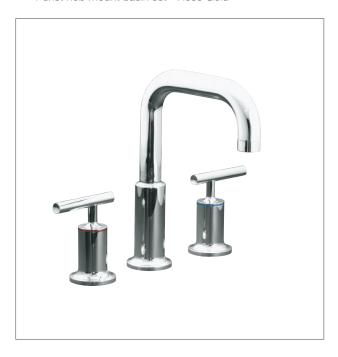

#### **Product**

- Purist hob mount basin set Chrome
- Purist hob mount basin set Rose Gold

#### **Features**

- Polished chrome or Rose Gold
- Metal construction
- 1/4 turn ceramic disc valves
- Suitable for mains pressure
- KOHLER finishes resist tarnishing and corrosion