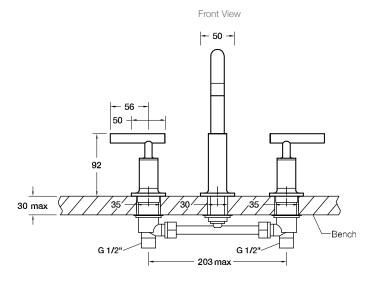

### **Technical Details**

G1/2" is equal to BSP1/2"

# **Installation Notes:**

- G1/2" male inlets.
- Optimum working pressure 300-500 kPa.
- Maximum hydrostatic pressure 800 kPa (This pressure may be exceeded only under test conditions).
- Maximum temperature 80°C.
- Maximum bench thickness is 30mm.
- Where normal working pressure exceeds the maximum, pressure limiting valves should be installed.
- Inline filters should be used to protect tapware from debris that may be present within the plumbing.