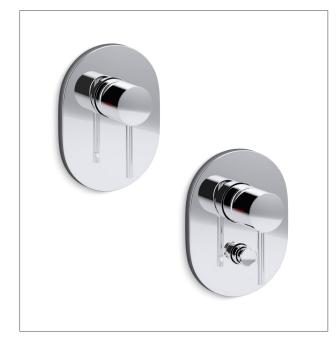

## Product

- Cuff shower or bath mixer only 40mm
- Cuff shower and bath mixer with diverter 40mm

#### Features

- Diverter version allows water to be delivered through a bath spout or shower.
- Polished chrome
- Ceramic disc valve
- Suitable for mains pressure
- KOHLER finishes resist tarnishing and corrosion