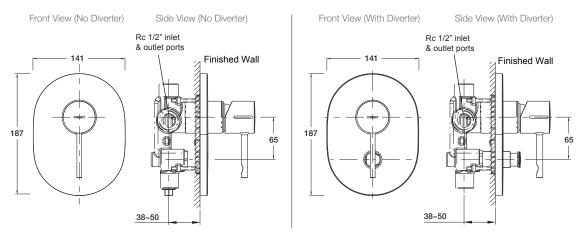

#### **Technical Details**

#### **Installation Notes:**

- Inlets and outlets are Rc1/2" female.
- Non-diverter version includes an Rc1/2" male plug.
- Optimum working pressure 100-500 kPa.
- Maximum hydrostatic pressure 800 kPa (This pressure may be exceeded only under test conditions).
- Maximum temperature 80°C.
- Where normal working pressure exceeds the maximum, pressure limiting valves should be installed.
- For optimum installation it is important that the valve is installed plumb on both horizontal and vertical plains.
- Inline filters should be used to protect tapware from debris that may be present within the plumbing.