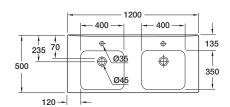

### **Product**

• Reach 1200mm double wall hung basin

**Kohler Code** 18570W-00



# **Included Components**

- Chrome overflow cover
- Wall fixing bolts and anchors

### **Features**

- Two bowls each with its own tap hole
- Overflow outlets
- Vitreous china

# **Optional Accessories**

- Tapware
- Generic basin accessories

### **Related Products**

Reach basins

Reach toilets

### **Technical Details**

Top View



Weight: 44kg Approx





### Installation Notes:

- For best results, the walls must be square, plumb and level.
- Basin must be secured using the supplied anchors and bolts.
- Wall bracing recommended for timber stud wall installations.