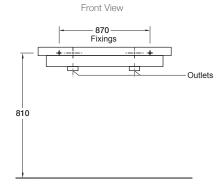

### **Product**

• Reach 1200mm double wall hung basin

**Kohler Code** 18570W-00



# **Included Components**

- Chrome overflow cover
- Wall fixing bolts and anchors

### **Features**

- Two bowls each with its own tap hole
- Overflow outlets
- Vitreous china

# **Optional Accessories**

- Tapware
- Generic basin accessories

### **Related Products**

Reach basins

Reach toilets

### **Technical Details**

Top View



Weight: 44kg Approx





### Installation Notes:

- For best results, the walls must be square, plumb and level.
- Basin must be secured using the supplied anchors and bolts.
- Wall bracing recommended for timber stud wall installations.