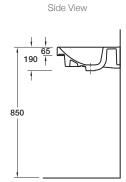

### **Product**

• Reach 1200mm double wall hung basin

**Kohler Code** 18570W-00



# **Included Components**

- Chrome overflow cover
- Wall fixing bolts and anchors

### **Features**

- Two bowls each with its own tap hole
- Overflow outlets
- Vitreous china

# **Optional Accessories**

- Tapware
- Generic basin accessories

### **Related Products**

Reach basins

Reach toilets

### **Technical Details**

Top View



Weight: 44kg Approx





### Installation Notes:

- For best results, the walls must be square, plumb and level.
- Basin must be secured using the supplied anchors and bolts.
- Wall bracing recommended for timber stud wall installations.