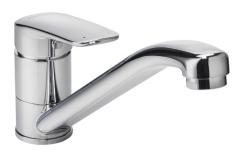

## Sorrento™ Kitchen Single Lever Mixer

This contemporary tapware range with traditional undertones is both good looking and robust. Sleek and hardwearing, it is finished in polished chrome and is easy to install.

Features - Easy to install.

- Hardwearing polished

chrome.

- Suitable for mains pressure.

Colour/Finish Polished chrome.

Material Metal construction.

Included - Fitting kit.
Components - Braided hoses.

- Base ring.