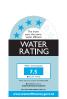

TAPWARE TAP - S

## Sorrento™ Kitchen Single Lever Mixer

This contemporary tapware range with traditional undertones is both good looking and robust. Sleek and hardwearing, it is finished in polished chrome and is easy to install.



Features - Easy to install.

- Hardwearing polished

chrome.

- Suitable for mains pressure.

Colour/Finish Polished chrome.

Material Metal construction.

Included - Fitting kit.
Components - Braided hoses.

- Base ring.



MAINS PRESSURE WELS RATING (4 Star 7.5 Litres / min)

## **Technical Details**



| Product                               | Product Code |
|---------------------------------------|--------------|
| Sorrento - Single Lever Kitchen Mixer | 97544A-CP    |

Sizes are approximate.

All measurements shown are in millimetres.