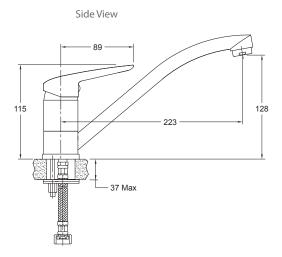

TAPWARE TAP - S

## Sorrento™ Kitchen Single Lever Mixer

This contemporary tapware range with traditional undertones is both good looking and robust. Sleek and hardwearing, it is finished in polished chrome and is easy to install.



Features - Easy to install.

- Hardwearing polished

chrome.

- Suitable for mains pressure.

Colour/Finish Polished chrome.

Material Metal construction.

Included - Fitting kit.
Components - Braided hoses.

- Base ring.



MAINS PRESSURE WELS RATING (4 Star 7.5 Litres / min)

## **Technical Details**



| Product                               | Product Code |
|---------------------------------------|--------------|
| Sorrento - Single Lever Kitchen Mixer | 97544A-CP    |

Sizes are approximate.

All measurements shown are in millimetres.