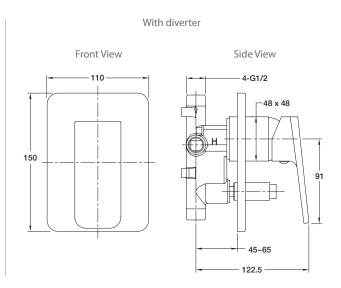

## Milano™ Shower / Bath Mixers

Strong geometric design, ideal for any contemporary bathroom, or kitchen setting. All are finished in polished chrome and are easy to install.

With Diverter

**Features** - Hardwearing polished chrome.

- Easy to install.

- Suitable for mains, low and unequal pressures.

Colour/Finish Polished chrome.

Material Metal construction.

- Mixer wth 40mm cartridge valve. Included - Trim Kit (Lever and face plate). Components

**Technical Details** 

| Product Codes                           |           |
|-----------------------------------------|-----------|
| Milano - Shower or Bath Mixer           | 97516A-CP |
| Milano - Shower & Bath Mixer - Diverter | 97517A-CP |