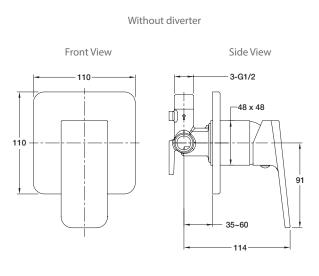

## Milano™ Shower / Bath Mixers

Strong geometric design, ideal for any contemporary bathroom, or kitchen setting. All are finished in polished chrome and are easy to install.

With Diverter

**Features** - Hardwearing polished chrome.

- Easy to install.

- Suitable for mains, low and unequal pressures.

Colour/Finish Polished chrome.

Material Metal construction.

- Mixer wth 40mm cartridge valve. Included - Trim Kit (Lever and face plate). Components

**Technical Details** 

| Product Codes                           |           |
|-----------------------------------------|-----------|
| Milano - Shower or Bath Mixer           | 97516A-CP |
| Milano - Shower & Bath Mixer - Diverter | 97517A-CP |