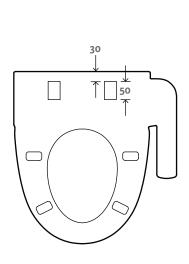

| Product               | Code     |
|-----------------------|----------|
| Electronic Bidet Seat | 99286A-0 |

Top View

Underside View

Compatible Toilet Pans

All measurements shown are in millimetres. Sizes are approximate. 1246947-A04-A April 2015