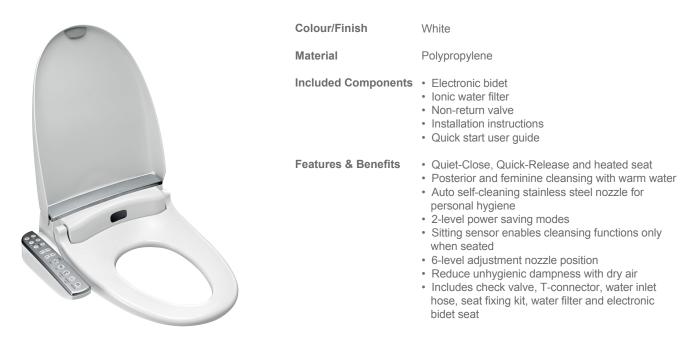

## Englefield<sup>™</sup> Electronic Bidet Seat

A modern bidet seat that can be fitted to a variety of Englefield and other toilets. Designed to deliver the finest in hygiene, safety and comfort for the whole family.