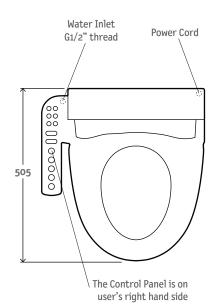

| Product               | Code     |
|-----------------------|----------|
| Electronic Bidet Seat | 99286A-0 |

Top View

Underside View

Compatible Toilet Pans

All measurements shown are in millimetres. Sizes are approximate. 1246947-A04-A April 2015