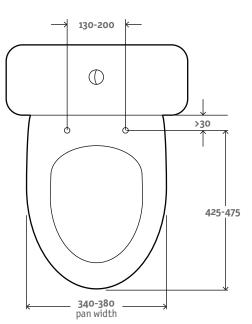

| Product               | Code     |
|-----------------------|----------|
| Electronic Bidet Seat | 99286A-0 |

Top View

Underside View

Compatible Toilet Pans

All measurements shown are in millimetres. Sizes are approximate. 1246947-A04-A April 2015