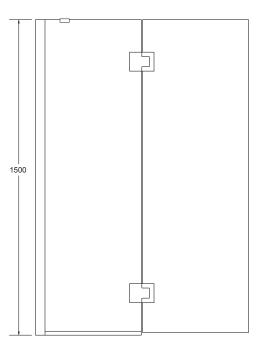

|                                                               | Screen Options          | Size: 1000mm (W) x 1500mm (H). Reversible for left or right hand installation.<br>Glass: 8mm.                                                                                          |
|---------------------------------------------------------------|-------------------------|----------------------------------------------------------------------------------------------------------------------------------------------------------------------------------------|
|                                                               | Material/Finish         | Frame - Anodised aluminium.<br>Glass door - 8mm toughened safety glass (AS/NZS<br>2208 compliant).                                                                                     |
|                                                               | Included<br>Components  | Milano bath screen door and fixed panel, treated with<br>CleanLess™ glass protection<br>Pair of chrome patch hinges<br>Acrylic wall finishing strip<br>Wall bracing bar<br>Water seals |
| Note: Accessories illustrated in photography are not included | Optional<br>Accessories | Acrylic bath<br>40mm bath waste<br>Duracryl acrylic wall<br>Adhesive pack<br>Flat pack timber bath frame<br>Apron panel                                                                |
|                                                               | Screen Height           | 1500mm                                                                                                                                                                                 |

Top View

Elevation

| Product Codes - 8mm glass |            |  |
|---------------------------|------------|--|
| Metallic Frame            |            |  |
| 1000mm Split Bath Screen  | 23434A-SHP |  |
| 1520mm Duo Bath Combo*    | 20992A-0   |  |
| 1670mm Duo Bath Combo*    | 20991A-0   |  |