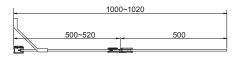

Top View

Elevation

| Product Codes - 8mm glass |            |  |
|---------------------------|------------|--|
| Metallic Frame            |            |  |
| 1000mm Split Bath Screen  | 23434A-SHP |  |
| 1520mm Duo Bath Combo*    | 20992A-0   |  |
| 1670mm Duo Bath Combo*    | 20991A-0   |  |