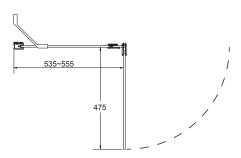

Top View

Elevation

| Product Codes - 8mm glass |            |  |
|---------------------------|------------|--|
| Metallic Frame            |            |  |
| 1000mm Split Bath Screen  | 23434A-SHP |  |
| 1520mm Duo Bath Combo*    | 20992A-0   |  |
| 1670mm Duo Bath Combo*    | 20991A-0   |  |