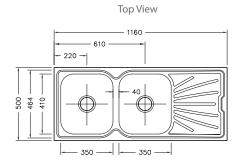

## Clip Kitchen Sink - Double Bowl

Gentle 'rounded corner' bowl, and fanned channel draining board all produced from high quality, brushed 0.8mm thick stainless steel.

| Features               | <ul> <li>Double Bowl.</li> <li>No tap hole (Drilling required).</li> <li>Left or right hand installation.</li> <li>Self-rimming installation.</li> <li>Overflow.</li> <li>Noise dampening liner.</li> </ul> |
|------------------------|-------------------------------------------------------------------------------------------------------------------------------------------------------------------------------------------------------------|
| Colour/Finish          | Brushed stainless steel.                                                                                                                                                                                    |
| Material               | 0.8mm thick grade 304 stainless steel construction.                                                                                                                                                         |
| Included<br>Components | - Stainless steel sink.<br>- 2 wastes.<br>- Fixing kit.                                                                                                                                                     |

**Technical Details** 

Front View

Side View

New Zealand 133 Diana Drive, Glenfield, Auckland, New Zealand PO Box 100-146 NSMC, Auckland, 0745 Ph: 0800 100 382 Fax: 0800 66 44 88 www.englefield.co.nz All measurements shown are in millimetres. Sizes are approximate.