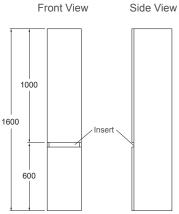

## Valencia™ Tower Cabinet

An attractive way to add additional storage – and de-clutter your bathroom. Ideal for renovations, too – a must for busy households!

- 1600mm Wall-hung. **Features** 

- 3 colour options.

- Optional coloured insert strips for white cabinet.

- Left or right hand opening door.

- Adjustable shelving.

- Soft close hinges.

Colour/Finish options

- Cabinet:

- Inserts:

Material - Cabinet: Particle board.