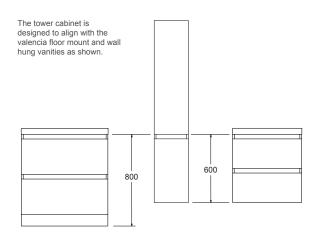

## Vanity Alignment:

| Product Codes |            |            |                                  |           |
|---------------|------------|------------|----------------------------------|-----------|
| Cabinet Tower | LH Opening | RH Opening | Inserts (For white cabinet only) |           |
| White         | 96038A-0   | 96039A-0   | Double Silver                    | 76286A-SH |
| Salty Elm     | 96038A-LW  | 96039A-LW  | Salty Elm                        | 76287A-LW |
| Scorched Oak  | 96038A-DW  | 96039A-DW  | Scorched Oak                     | 76288A-DW |