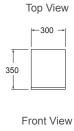

## Valencia™ Tower Cabinet

An attractive way to add additional storage – and de-clutter your bathroom. Ideal for renovations, too – a must for busy households!

- 1600mm Wall-hung. **Features** 

- 3 colour options.