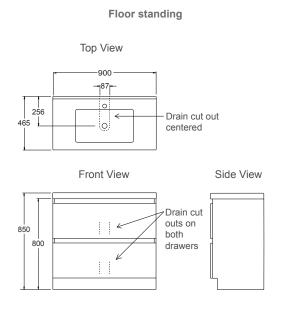

## Valencia™ 900mm Vanity

The most popular size and possibly the most versatile offering generous bench space and good storage.

**Features** 

- Floor-standing or wall-hung.
- 3 colour options.
- Optional coloured insert strips for white cabinet.
- Single integrated bowl with overflow.
- One pre-drilled tap hole.
- Two spacious soft-close drawers for storage.
- Moisture resistant exterior.
- Fully enclosed rear for easy installation.

## **Technical Details**

| Product Codes |                |           |                                          |          |
|---------------|----------------|-----------|------------------------------------------|----------|
| 900 mm Vanity | Floor Standing | Wall Hung | Optional Inserts (For white vanity only) |          |
| White         | 99231A-0       | 99230A-0  | Double Sllver                            | 99767A-0 |
| Salty Elm     | 99231A-LW      | 99230A-LW | Salty Elm                                | 99775A-0 |
| Scorched Oak  | 99231A-DW      | 99230A-DW | Scorched Oak                             | 99771A-0 |