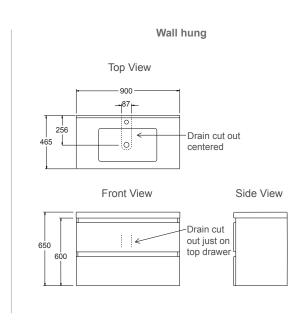

## Valencia™ 900mm Vanity

The most popular size and possibly the most versatile offering generous bench space and good storage.

**Features** 

- Floor-standing or wall-hung.
- 3 colour options.
- Optional coloured insert strips for white cabinet.
- Single integrated bowl with overflow.
- One pre-drilled tap hole.
- Two spacious soft-close drawers for storage.
- Moisture resistant exterior.
- Fully enclosed rear for easy installation.

## **Technical Details**

| Product Codes |                |           |                                          |          |
|---------------|----------------|-----------|------------------------------------------|----------|
| 900 mm Vanity | Floor Standing | Wall Hung | Optional Inserts (For white vanity only) |          |
| White         | 99231A-0       | 99230A-0  | Double Sllver                            | 99767A-0 |
| Salty Elm     | 99231A-LW      | 99230A-LW | Salty Elm                                | 99775A-0 |
| Scorched Oak  | 99231A-DW      | 99230A-DW | Scorched Oak                             | 99771A-0 |