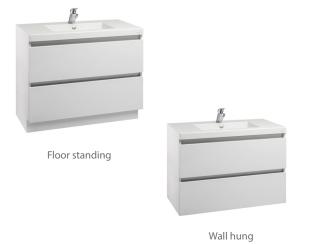

## Valencia™ 900mm Vanity

The most popular size and possibly the most versatile offering generous bench space and good storage.

**Features** 

- Floor-standing or wall-hung.
- 3 colour options.
- Optional coloured insert strips for white cabinet.
- Single integrated bowl with overflow.
- One pre-drilled tap hole.
- Two spacious soft-close drawers for storage.
- Moisture resistant exterior.
- Fully enclosed rear for easy installation.