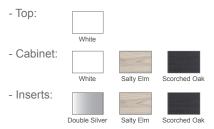

## Colour/Finish **Options**

Material

- Top: Hardwearing Durastone™.
- Cabinet: Particle board.
- External surfaces: High gloss polyurethane paint (White & double silver). Wood veneer (Salty Elm & Scorched Oak).