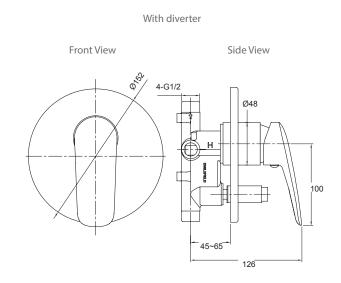

**Features** - Hardwearing polished chrome.

- Easy to install.

- Suitable for mains, low and unequal pressures.

Colour/Finish Polished chrome.

Material Metal construction.

Included - Mixer wth 40mm cartridge valve
Components - Trim Kit (Lever and face plate)

**Technical Details** 

| Product Codes                             |           |
|-------------------------------------------|-----------|
| Sorrento - Shower or Bath Mixer           | 97545A-CP |
| Sorrento - Shower & Bath Mixer - Diverter | 97547A-CP |