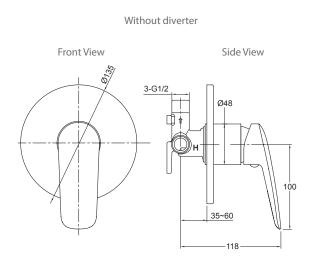

**Features** - Hardwearing polished chrome.

- Easy to install.

- Suitable for mains, low and unequal pressures.

Colour/Finish Polished chrome.

Material Metal construction.

Included - Mixer wth 40mm cartridge valve
Components - Trim Kit (Lever and face plate)

**Technical Details** 

| Product Codes                             |           |
|-------------------------------------------|-----------|
| Sorrento - Shower or Bath Mixer           | 97545A-CP |
| Sorrento - Shower & Bath Mixer - Diverter | 97547A-CP |