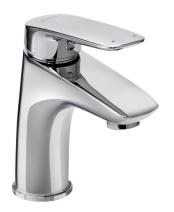

## Sorrento™ Basin Mixer

This contemporary tapware range with traditional undertones is both good looking and robust. Sleek and hardwearing, it is finished in polished chrome and is easy to install.

**Features** - Easy to install.

- Hardwearing polished

chrome.

- Suitable for mains pressure.

Colour/Finish Polished chrome.

Material Metal construction.

Included - Fitting kit.
Components - Braided hoses.

\

MAINS PRESSURE WELS RATING (5 Star, 6L / min)