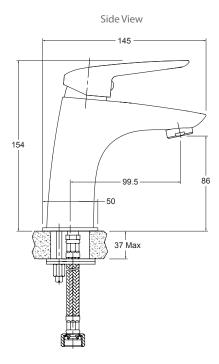

## **Technical Details**

| Product Codes          |           |
|------------------------|-----------|
| Sorrento - Basin Mixer | 97541A-CP |