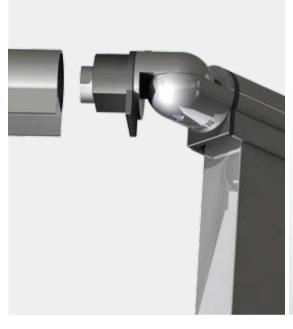

## INSTALLATION

The Sentry Guardrail System is designed for rapid installation making use of simple modular componentry. Standard componentry used in the system includes:

- Handrail section
- > Kneerail section
- > Post assembly
- > Universal elbows
- > Accessories end caps, closure bends, swing gates, etc.