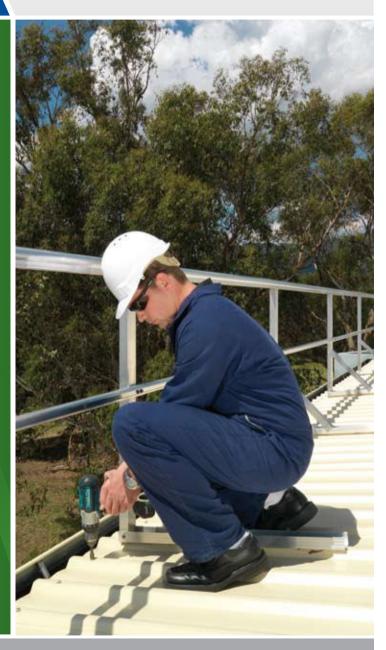

# SENTRY PERMANENT GUARDRAIL SYSTEM

The Sentry Permanent Guardrail System provides the highest level of safety for maintenance personnel when working at heights and other fall risk areas. Sentry ensures controlled access within these areas protected by the permanent guardrai system. Sentry componentry is fully adjustable and adaptable to suit any location, complemented by a complete range of prefabricated fixtures and fittings.

## FEATURES & BENEFITS

The Sentry Guardrail System ensures controlled access within specific areas protected by the permanent guardrail system:

- > Prefabricated modular system ensures simple, rapid installation.
- > Fully adjustable/adaptable fixtures & fittings no on site welding required
- > Suits varied mounting applications
- > Minimal componentry cost effective, reduced on site labour
- > High strength aluminium construction lightweight and user friendly
- > Unobtrusive appearance with option for powdercoating to blend in with surroundings

## **APPLICATIONS**

The Sentry Guardrail System is ideally suited to areas requiring frequent access by maintenance personnel.

The System provides:

- > Fall protection to plant and machinery requiring periodic access
- Safe access to gutters and other unprotected fall edges
- > A positive barrier system ideal for fire escape and general roof walkway systems
- > Can be installed in conjunction with the On-Trak Walkway system
- > Easy retrofitting to existing stairways, platform systems, metal roof deck, concrete and steel structure