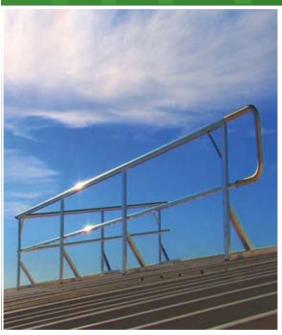

# SENTRY PERMANENT GUARDRAIL SYSTEM

The Sentry Permanent Guardrail System provides the highest level of safety for maintenance personnel when working at heights and other fall risk areas. Sentry ensures controlled access within these areas protected by the permanent guardrai system. Sentry componentry is fully adjustable and adaptable to suit any location, complemented by a complete range of prefabricated fixtures and fittings.

## **APPLICATIONS**

The Sentry Guardrail System is ideally suited to areas requiring frequent access by maintenance personnel.

The System provides:

- > Fall protection to plant and machinery requiring periodic access
- Safe access to gutters and other unprotected fall edges
- > A positive barrier system ideal for fire escape and general roof walkway systems
- > Can be installed in conjunction with the On-Trak Walkway system
- > Easy retrofitting to existing stairways, platform systems, metal roof deck, concrete and steel structure