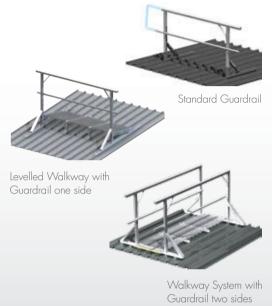

## **APPLICATIONS**

The Sentry Guardrail System is ideally suited to areas requiring frequent access by maintenance personnel.

The System provides:

- > Fall protection to plant and machinery requiring periodic access
- Safe access to gutters and other unprotected fall edges
- > A positive barrier system ideal for fire escape and general roof walkway systems
- > Can be installed in conjunction with the On-Trak Walkway system
- > Easy retrofitting to existing stairways, platform systems, metal roof deck, concrete and steel structure

## INSTALLATION

The Sentry Guardrail System is designed for rapid installation making use of simple modular componentry. Standard componentry used in the system includes:

- Handrail section
- > Kneerail section
- > Post assembly
- > Universal elbows
- > Accessories end caps, closure bends, swing gates, etc.