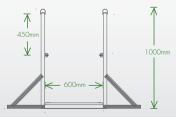

#### **DIMENSIONS**

Handrail Component – 50mm diameter section mounted 1000mm to 1100mm above floor surface

Kneerail Component - 40mm diameter section mounted 450mm below handrail Post Component - 60mm x 40mm RHS section, post length 950mm to 1100mm above floor surface

Post Spacing - Max 2.0m intervals