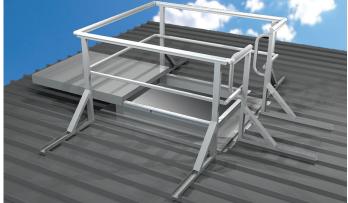

## GW394D ACCESS HATCH GUARDRAIL KIT

- Metal deck mount
- 1.8 x 1.8m
- Suits sliding and hinged hatches
- 28kg

SPECIFICATION CODE

- GW394D Access Hatch Guardrail Kit Metal Deck Mount
- GW394C Access Hatch Guardrail Kit Concrete Mount

**DESCRIPTION** 

Access Hatch Guardrail Kit

**APPLICATION** 

The GW394 Access Hatch Guardrail Kit is designed to provide fall protection around a roof access hatch when accessing or egressing the roof.

COMPLIANCE