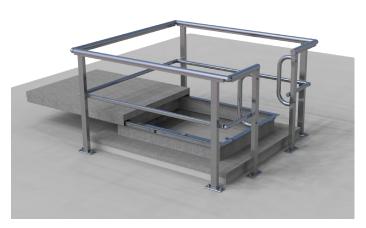

## ACCESS HATCH GUARDRAIL KIT - GW394

- Concrete mount
- 1.8 x 1.8m
- Suits sliding and hinged hatches
- 28kg

**DESCRIPTION** 

Access Hatch Guardrail Kit

**APPLICATION** 

The GW394 Access Hatch Guardrail Kit is designed to provide fall protection around a roof access hatch when accessing or egressing the roof.

COMPLIANCE