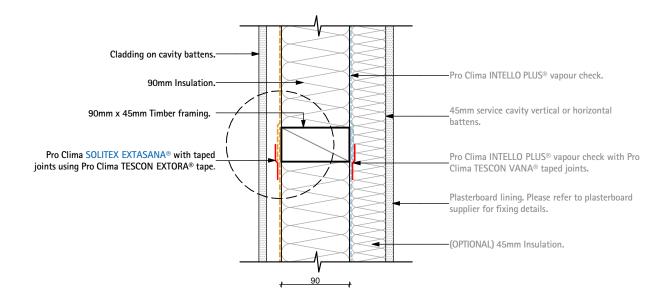

## W3111 Pro Clima Wall Timber Framing Detail

Typical vertical 90mm wall section with 45mm service cavity

|                       | Pro Clima NZ Limited<br>Freephone: 0800 PRO CLIMA (776 254) |                                                          | Title:<br>Wall Timber Framing Detail                 |                   |                   |
|-----------------------|-------------------------------------------------------------|----------------------------------------------------------|------------------------------------------------------|-------------------|-------------------|
|                       | PO Box 925 CBD                                              | Wellington 6140                                          |                                                      |                   |                   |
| <mark>่</mark><br>าa® | Phone: 04 589 8460<br>Fax: 04 589 8461                      | Email: support@proclima.co.nz<br>Web: www.proclima.co.nz | Scale: 1:5, 1:2<br>Revision: D<br>Issued: 06–03–2019 | Detail<br>Number: | W311 <sup>-</sup> |