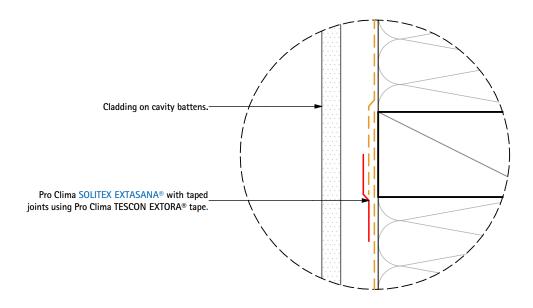

## W3111 Pro Clima Wall Timber Framing Detail

Typical vertical 90mm wall section with 45mm service cavity







|                       | Pro Clima NZ Limited<br>Freephone: 0800 PRO CLIMA (776 254) |                                                          | Title:<br>Wall Timber Framing Detail                 |                   |                   |
|-----------------------|-------------------------------------------------------------|----------------------------------------------------------|------------------------------------------------------|-------------------|-------------------|
|                       | PO Box 925 CBD                                              | Wellington 6140                                          |                                                      |                   |                   |
| <mark>่</mark><br>าa® | Phone: 04 589 8460<br>Fax: 04 589 8461