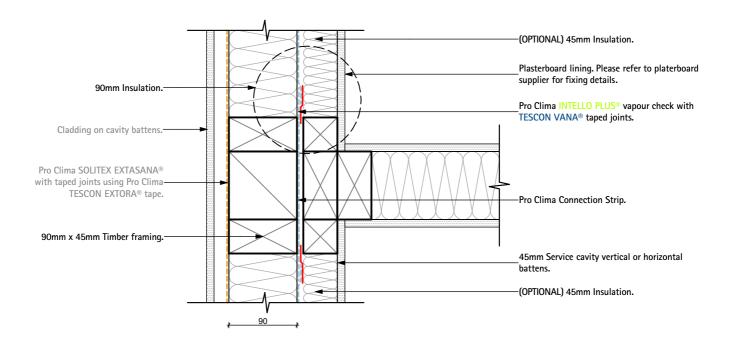

Connection strip 90mm wall section with 45mm service cavity

NOTE: Connection Strip must be installed during framing stage.

|                   | Pro Clima NZ Limited<br>Freephone: 0800 PRO CLIMA (776 254) |                               | Title:<br>Wall Timber Framing Detail |                   |              |
|-------------------|-------------------------------------------------------------|-------------------------------|--------------------------------------|-------------------|--------------|
|                   | PO Box 925 CBD                                              | Wellington 6140               |                                      |                   |              |
| $\mathbf{\Sigma}$ | Phone: 04 589 8460                                          | Email: support@proclima.co.nz | Scale: 1:5, 1:2<br>Revision: D       | Detail<br>Number: | A3113        |
| ma®               | Fax: 04 589 8461                                            | Web: www.proclima.co.nz       | lssued: 06-03-2019                   |                   | <b>NJIIJ</b> |