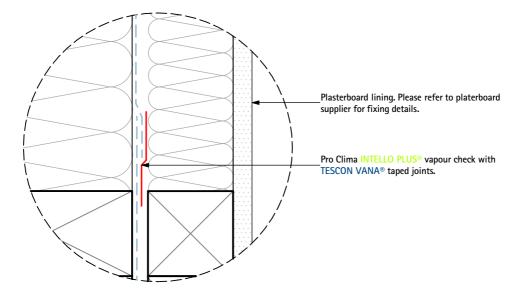

Connection strip 90mm wall section with 45mm service cavity

NOTE: Connection Strip must be installed during framing stage.

|                   | Pro Clima NZ Limited<br>Freephone: 0800 PRO CLIMA (776 254) |                               | Title:<br>Wall Timber Framing Detail |                   |              |
|-------------------|-------------------------------------------------------------|-------------------------------|--------------------------------------|-------------------|--------------|
|                   | PO Box 925 CBD                                              | Wellington 6140               |                                      |                   |              |
| $\mathbf{\Sigma}$ | Phone: 04 589 8460                                          | Email: support@proclima.co.nz | Scale: 1:5, 1:2<br>Revision: D       | Detail<br>Number: | A3113        |
| ma®               | Fax: 04 589 8461                                            | Web: www.proclima.co.nz       | lssued: 06-03-2019                   |                   | <b>NJIIJ</b> |