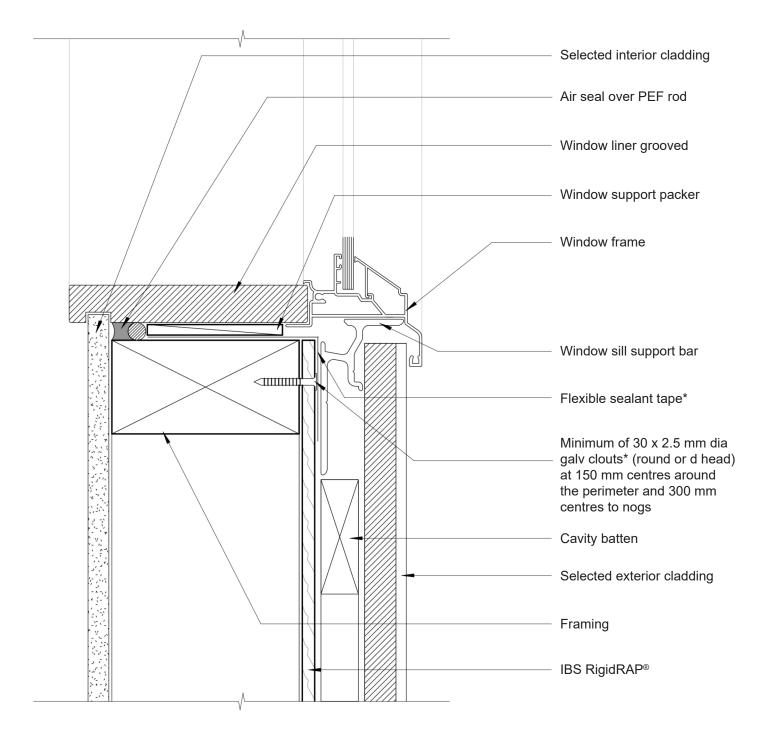

\* See **www.ibs.co.nz** for approved sealant tapes

\* Stainless Steel fixings for Coastal Zone D (see 3604)

All Dimensions are to be site checked before construction and installation © copyright 2019 IBS Ltd File: rigidrap\_1266 - window sill **Rigid Air Panel** Reference Scale: 1:2 Openings Issue: SUSTAINABLE BUILDING PRODUCTS 1 IBS\_1266 p 0800 367 759 www.ibs.co.nz Date July 2019 Window Sill f 0800 500 549 sales@ibs.co.nz