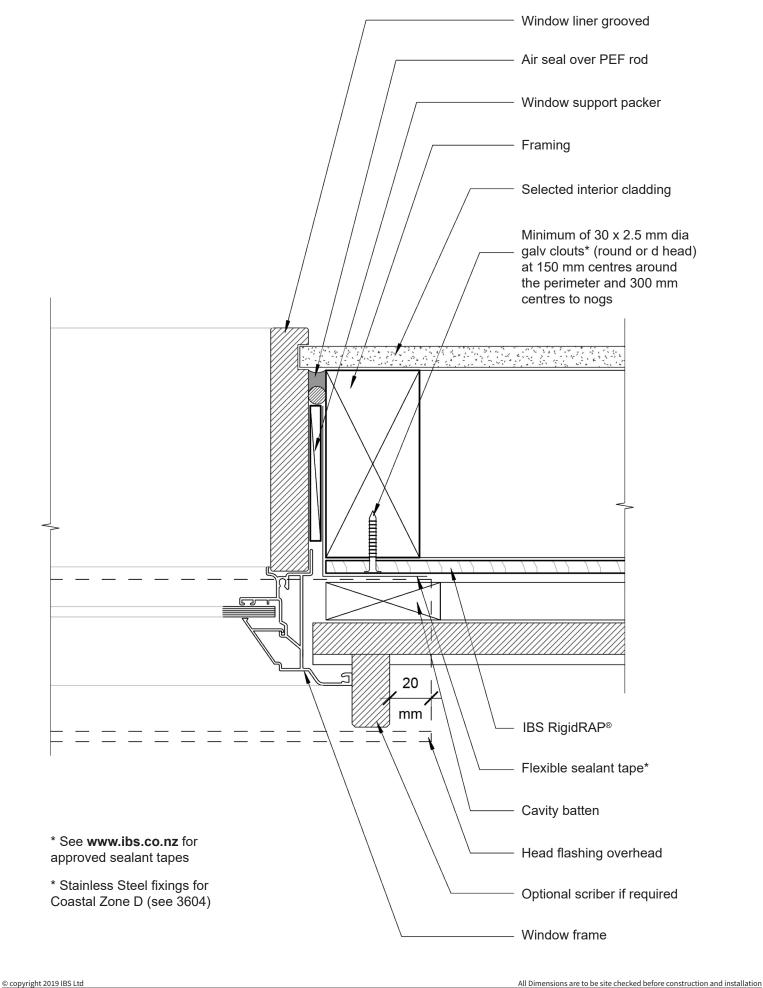

|                                                                | Rigid Air Panei | File: rigidrap_1267 - window jamb |           |
|----------------------------------------------------------------|-----------------|-----------------------------------|-----------|
|                                                                |                 | Scale: 1:2                        | Reference |
| SUSTAINABLE BUILDING PRODUCTS                                  | Openings        | Issue: 1                          | IBS_1267  |
| p 0800 367 759 www.ibs.co.nz<br>f 0800 500 549 sales@ibs.co.nz | Window Jamb     | Date: July 2019                   |           |