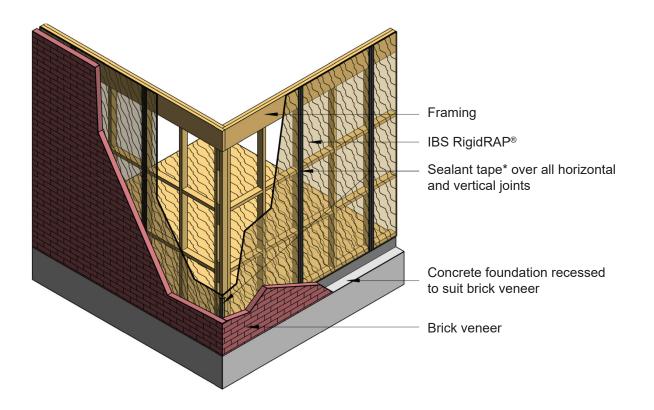

\* See **www.ibs.co.nz** for approved sealant tapes

\* Stainless Steel fixings for Coastal Zone D (see 3604)

© copyright 2019 IBS Ltd

p 0800 367 759 f 0800 500 549 www.ibs.co.nz sales@ibs.co.nz Frame Layout Brick All Dimensions are to be site checked before construction and installation