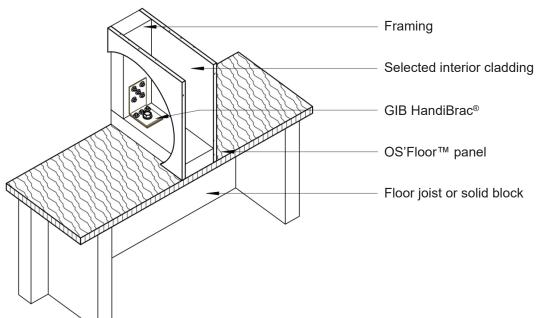

## Timber floor internal walls:

Position GIB HandiBrac® in the centre of the floor joist or full depth solid block

© copyright 2019 IBS Ltd All Dimensions are to be site checked before construction and installation File: rigidrap\_1255 - floor connections **Rigid Air Panel** Reference Scale: Floor Wall Issue: SUSTAINABLE BUILDING PRODUCTS 1 IBS\_1255 p 0800 367 759 www.ibs.co.nz Date: July 2019 **Floor Connections** f 0800 500 549 sales@ibs.co.nz