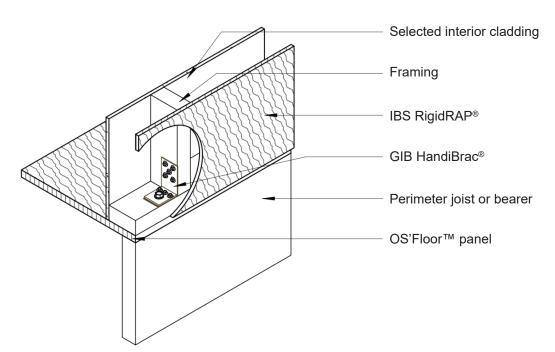

## Timber floor external walls:

Position GIB HandiBrac® in the centre of the perimeter joist or bearer.