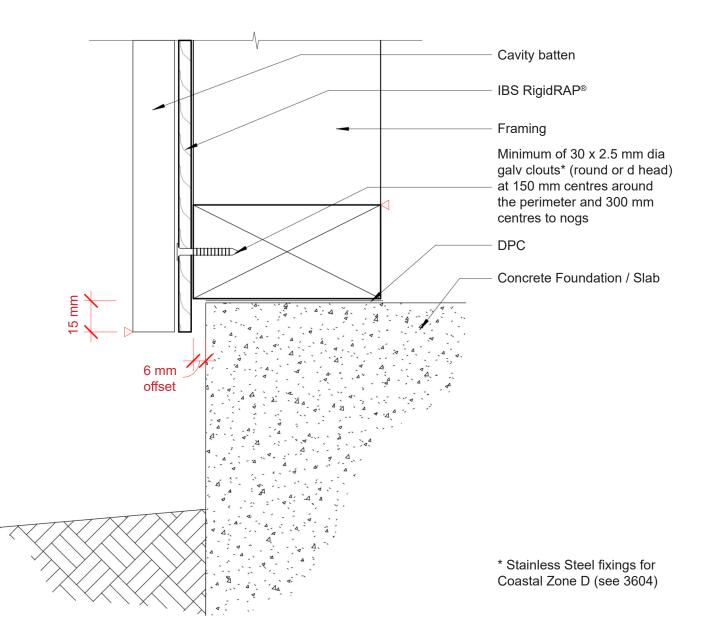

p 0800 367 759 www.ibs.co.nz f 0800 500 549 sales@ibs.co.nz

Floor Concrete Floor Edge Cavity

All Dimensions are to be site checked before construction and installation

| File: rigidrap_1251 - floor concrete floor edge cavity |           |
|--------------------------------------------------------|-----------|
| <sup>Scale:</sup> 1:2                                  | Reference |
| <sup>Issue:</sup> 1                                    | IBS_1251  |
| Date: July 2019                                        |           |