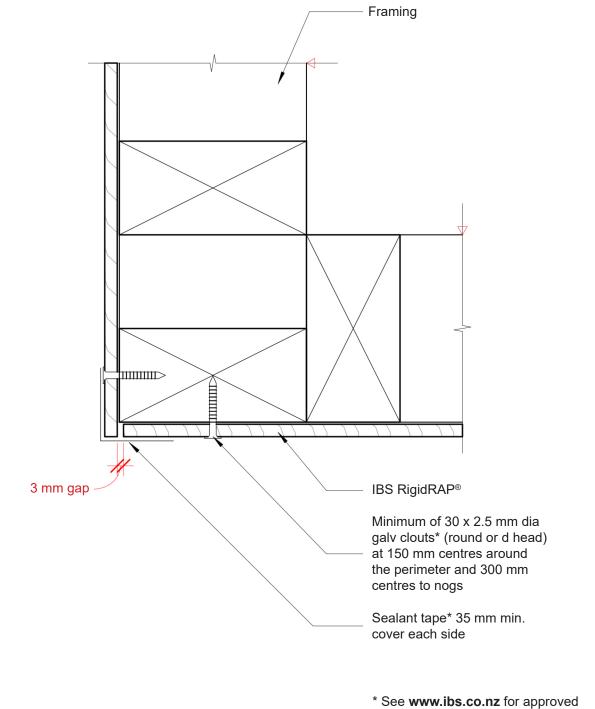

sealant tapes

\* Stainless Steel fixings for Coastal Zone D (see NZS 3604)

© copyright 2019 IBS Ltd All Dimensions and Supervised Supervised

All Dimensions are to be site checked before construction and installation