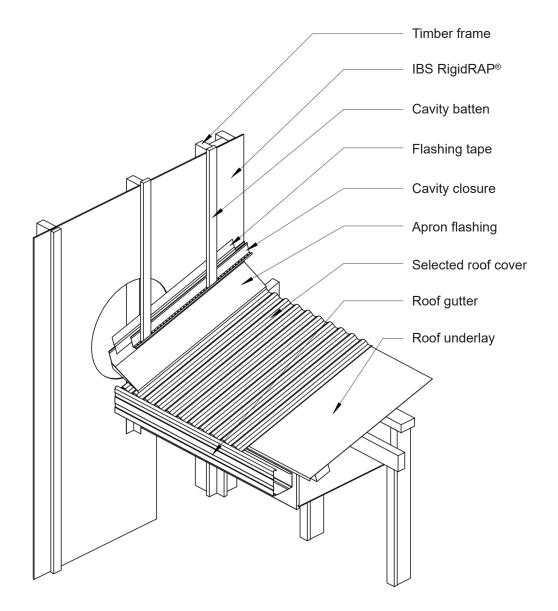

© copyright 2019 IBS Ltd

p 0800 367 759 www.ibs.co.nz f 0800 500 549 sales@ibs.co.nz

z Apron Treatment - Roof Into Wall

All Dimensions are to be site checked before construction and installation

| File: rigidrap_1280 - apron treatment - roof into wall |           |
|--------------------------------------------------------|-----------|
| <sup>Scale:</sup> 1:20                                 | Reference |
| Issue: 1                                               | IBS_1280  |
| Date: July 2019                                        | ]         |