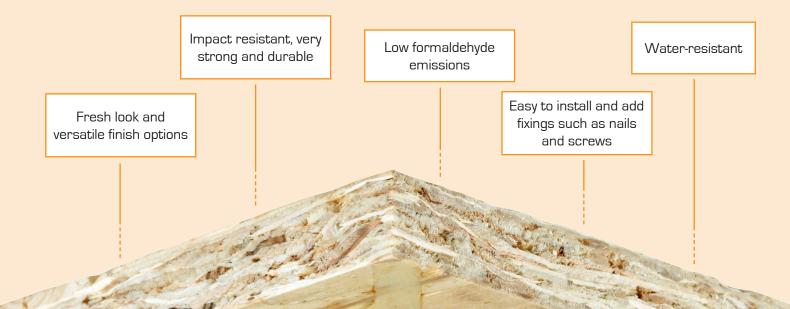

## What is EUROLine?

EUROLine is an OSB (oriented strand board), moisture-resistant, engineered structural wood panel. It is manufactured from sustainable resources from Europe. It consists of three layers of wood strands bonded together with heat-cured adhesives. The layers are oriented at right angles to adjacent layers to create a strong, dimensionally stable panel that resists delamination and warping.

EUROLine is available in panels of 2440 mm in length, 1220 mm in width, and thickness of 9, 12 and 18 mm. The consistent strength characteristics and look of this product makes it great to use for:

- Wall, factory, ceiling linings
- Furniture
- Steel frame racking inserts

Wall bracingFruit bins

Partitions

- Hoardings
- Anywhere you would use an untreated plywood

## Why EUROLine?