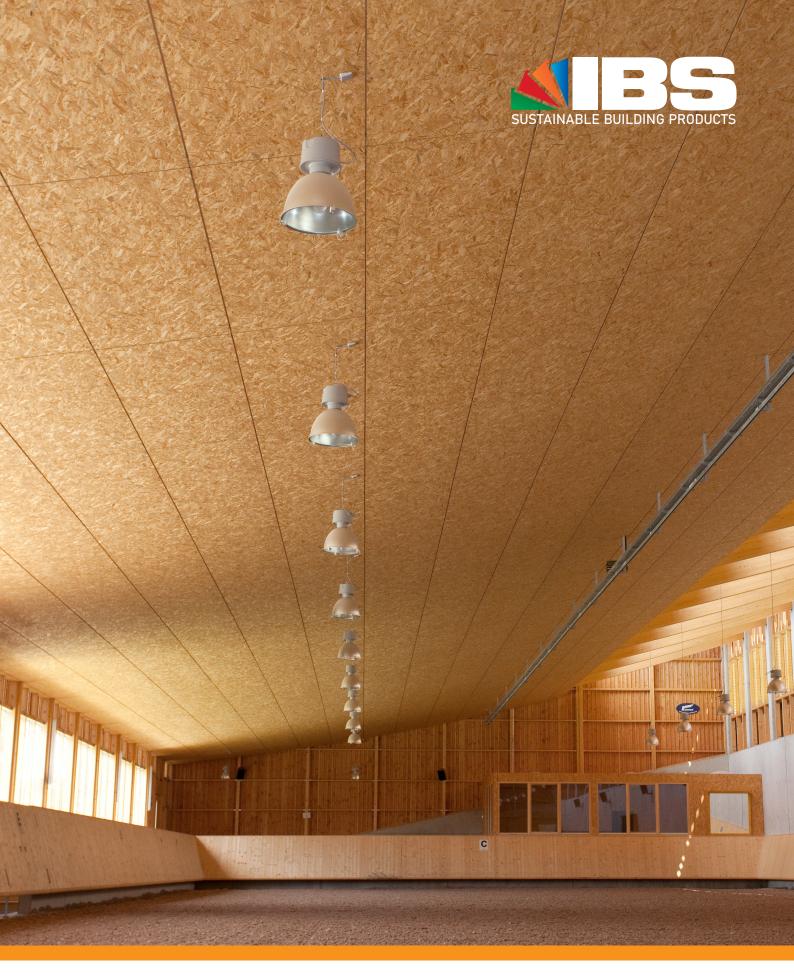

## What is EUROLine?

EUROLine is an OSB (oriented strand board), moisture-resistant, engineered structural wood panel. It is manufactured from sustainable resources from Europe. It consists of three layers of wood strands bonded together with heat-cured adhesives. The layers are oriented at right angles to adjacent layers to create a strong, dimensionally stable panel that resists delamination and warping.

EUROLine is available in panels of 2440 mm in length, 1220 mm in width, and thickness of 9, 12 and 18 mm. The consistent strength characteristics and look of this product makes it great to use for:

- Wall, factory, ceiling linings
- Furniture
- Steel frame racking inserts

Wall bracingFruit bins

Partitions

- Hoardings
- Anywhere you would use an untreated plywood