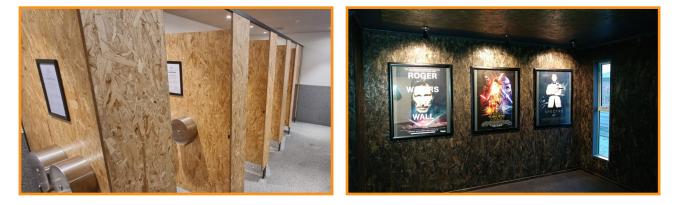

EUROLine is available in panels of 2440 mm in length, 1220 mm in width, and thickness of 9, 12 and 18 mm. The consistent strength characteristics and look of this product makes it great to use for:

- Wall, factory, ceiling linings
- Furniture
- Steel frame racking inserts

Wall bracingFruit bins

Partitions

- Hoardings
- Anywhere you would use an untreated plywood