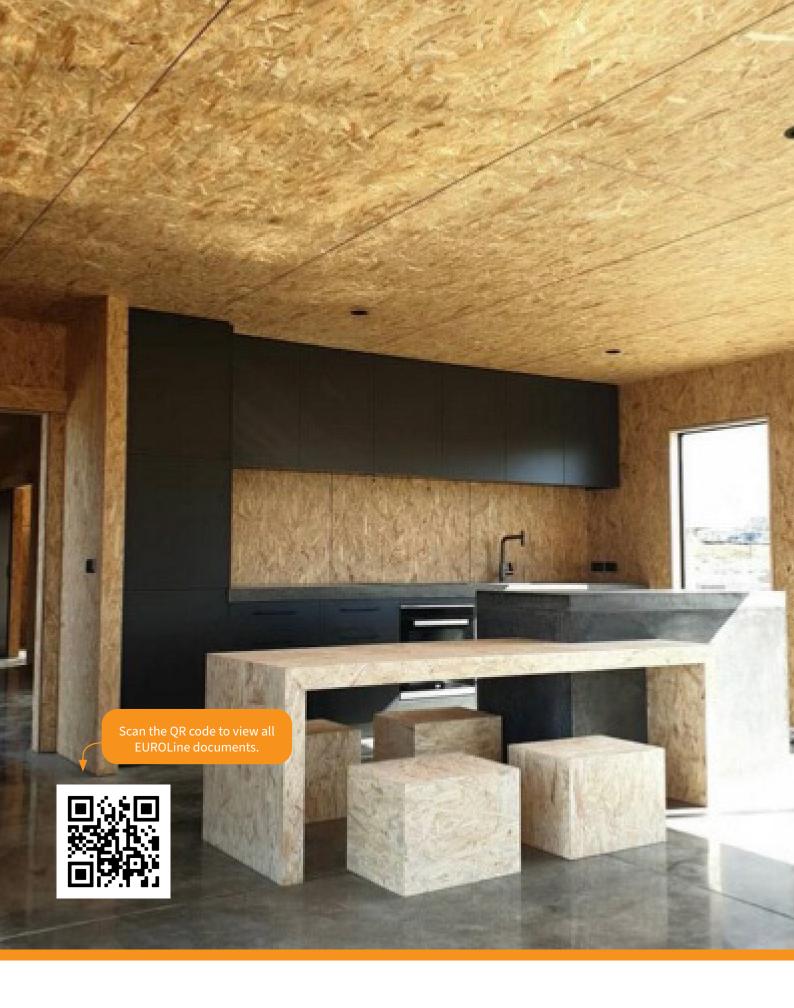

EUROLine is available in panels of 2440 mm in length, 1220 mm in width, and thickness of 9, 12 and 18 mm. The consistent strength characteristics and look of this product makes it great to use for:

- Wall, factory, ceiling linings
- Furniture
- Steel frame racking inserts

Wall bracingFruit bins

Partitions

- Hoardings
- Anywhere you would use an untreated plywood